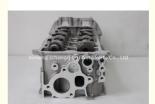

# QR25-DE Completed 11040-MA00A 11041-MA00A Cylinder Head Assembly for Nissan X Trail T31 2.5L 16V

### **Product Specification**

Product Name: Cylinder HeadOE NO.: 11040-MA00A

Warranty: 1 Year

Car Model: For NISSAN X - Trail Altima Primera Bluebird

2001-06 2.5L 16V

Condition: NewEngine Model: QR25

• OEM NO: 11041-MA00A

# **PRODUCT SPECIFICATIONS**

Product name Engine cylinder head Assembly

OEM# 11040-MA00A 11041-MA00A 11040-8H301 11041-MA00A

Engine model QR25 QR25-DE

Application For Nissan X Trail T31 2.5L 16V

Package Netural packing