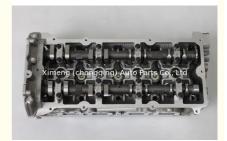

# QR25-DE Completed 11040-MA00A 11041-MA00A Cylinder Head Assembly for Nissan X Trail T31 2.5L 16V

### **Product Specification**

Product Name: Cylinder HeadOE NO.: 11040-MA00A

Warranty: 1 Year

Car Model: For NISSAN X - Trail Altima Primera Bluebird

2001-06 2.5L 16V

Condition: NewEngine Model: QR25

• OEM NO: 11041-MA00A

# **PRODUCT SPECIFICATIONS**

Product name Engine cylinder head Assembly

OEM# 11040-MA00A 11041-MA00A 11040-8H301 11041-MA00A

Engine model QR25 QR25-DE

Application For Nissan X Trail T31 2.5L 16V

Package Netural packing