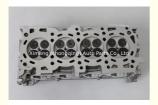

# QR25-DE Completed 11040-MA00A 11041-MA00A Cylinder Head Assembly for Nissan X Trail T31 2.5L 16V

### **Product Specification**

Product Name: Cylinder HeadOE NO.: 11040-MA00A

Warranty: 1 Year

Car Model: For NISSAN X - Trail Altima Primera Bluebird

2001-06 2.5L 16V

Condition: NewEngine Model: QR25

• OEM NO: 11041-MA00A

# **PRODUCT SPECIFICATIONS**

Product name Engine cylinder head Assembly

OEM# 11040-MA00A 11041-MA00A 11040-8H301 11041-MA00A

Engine model QR25 QR25-DE

Application For Nissan X Trail T31 2.5L 16V

Package Netural packing