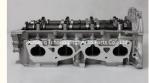

# QR25-DE Completed 11040-MA00A 11041-MA00A Cylinder Head Assembly for Nissan X Trail T31 2.5L 16V

### **Product Specification**

Product Name: Cylinder HeadOE NO.: 11040-MA00A

Warranty: 1 Year

Car Model: For NISSAN X - Trail Altima Primera Bluebird

2001-06 2.5L 16V

Condition: NewEngine Model: QR25

• OEM NO: 11041-MA00A

# **PRODUCT SPECIFICATIONS**

Product name Engine cylinder head Assembly

OEM# 11040-MA00A 11041-MA00A 11040-8H301 11041-MA00A

Engine model QR25 QR25-DE

Application For Nissan X Trail T31 2.5L 16V

Package Netural packing