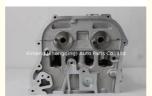

# QR25-DE Completed 11040-MA00A 11041-MA00A Cylinder Head Assembly for Nissan X Trail T31 2.5L 16V

### **Product Specification**

Product Name: Cylinder HeadOE NO.: 11040-MA00A

Warranty: 1 Year

Car Model: For NISSAN X - Trail Altima Primera Bluebird

2001-06 2.5L 16V

Condition: NewEngine Model: QR25

• OEM NO: 11041-MA00A

# **PRODUCT SPECIFICATIONS**

Product name Engine cylinder head Assembly

OEM# 11040-MA00A 11041-MA00A 11040-8H301 11041-MA00A

Engine model QR25 QR25-DE

Application For Nissan X Trail T31 2.5L 16V

Package Netural packing