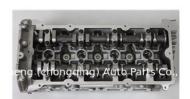

# QR25-DE Completed 11040-MA00A 11041-MA00A Cylinder Head Assembly for Nissan X Trail T31 2.5L 16V

### **Product Specification**

Product Name: Cylinder HeadOE NO.: 11040-MA00A

Warranty: 1 Year

Car Model: For NISSAN X - Trail Altima Primera Bluebird

2001-06 2.5L 16V

Condition: NewEngine Model: QR25

• OEM NO: 11041-MA00A

# **PRODUCT SPECIFICATIONS**

Product name Engine cylinder head Assembly

OEM# 11040-MA00A 11041-MA00A 11040-8H301 11041-MA00A

Engine model QR25 QR25-DE

Application For Nissan X Trail T31 2.5L 16V

Package Netural packing