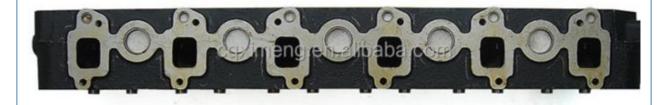

#### 2H Cylinder Head 11101-68012 11101-68010 11101-47015 for Toyota

#### **Product Specification**

• Product Name: Cylinder Head • OE NO.: 11101-68012 11101-68010 . OEM NO:

• Engine Code: 2H · Warranty: 1 Year • Condition: New · Application: For Toyota

## **PRODUCT SPECIFICATIONS**

Product name Engine cylinder head

OEM# 11101-68012 11101-68010 11101-47015

Engine model For Toyota 2H

Package Netural packing

Place of Origin China

Warranty 12 months