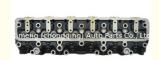

#### 2H Cylinder Head 11101-68012 11101-68010 11101-47015 for Toyota

#### **Product Specification**

• Product Name: Cylinder Head • OE NO.: 11101-68012 11101-68010 . OEM NO:

• Engine Code: 2H · Warranty: 1 Year • Condition: New · Application: For Toyota

## **PRODUCT SPECIFICATIONS**

Product name Engine cylinder head

OEM# 11101-68012 11101-68010 11101-47015

Engine model For Toyota 2H

Package Netural packing

Place of Origin China

Warranty 12 months