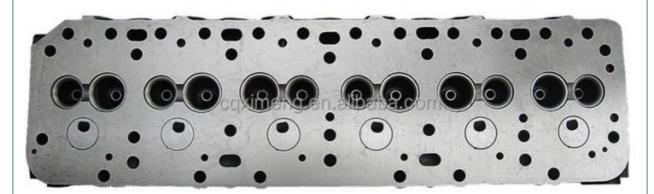

#### 2H Cylinder Head 11101-68012 11101-68010 11101-47015 for Toyota

#### **Product Specification**

• Product Name: Cylinder Head • OE NO.: 11101-68012 11101-68010 . OEM NO:

• Engine Code: 2H · Warranty: 1 Year • Condition: New · Application: For Toyota

## **PRODUCT SPECIFICATIONS**

Product name Engine cylinder head

OEM# 11101-68012 11101-68010 11101-47015

Engine model For Toyota 2H

Package Netural packing

Place of Origin China

Warranty 12 months