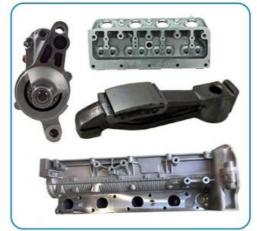

## THE MAIN PRODUCTS

## **PRODUCT LINES**

Engine parts: Long block, cylinder head, camshaft crankshaft, oil pump,

water pump, starter, alternator, conrod, rocker arm.

Suspension parts: shock absorber, control arm, engine mount, bearing, etc.