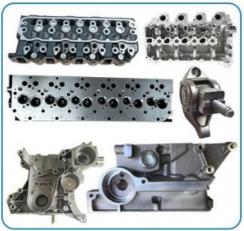

## THE MAIN PRODUCTS

## **PRODUCT LINES**

Engine parts: Long block, cylinder head, camshaft crankshaft, oil pump,

water pump, starter, alternator, conrod, rocker arm.

Suspension parts: shock absorber, control arm, engine mount, bearing, etc.