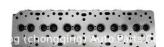

#### 2H Cylinder Head 11101-68012 11101-68010 11101-47015 for Toyota

#### **Product Specification**

• Product Name: Cylinder Head • OE NO.: 11101-68012 11101-68010 . OEM NO:

• Engine Code: 2H · Warranty: 1 Year • Condition: New · Application: For Toyota

## **PRODUCT SPECIFICATIONS**

Product name Engine cylinder head

OEM# 11101-68012 11101-68010 11101-47015

Engine model For Toyota 2H

Package Netural packing

Place of Origin China

Warranty 12 months