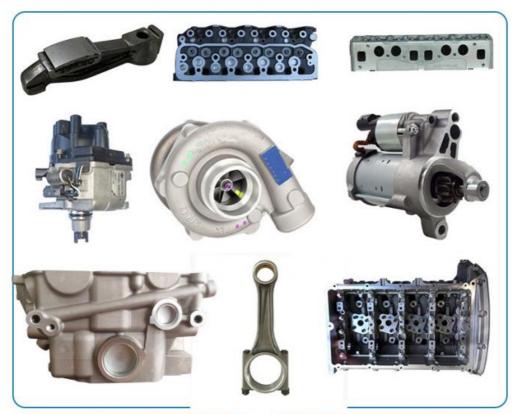

## THE MAIN PRODUCTS

## **PRODUCT LINES**

Engine parts: Long block, cylinder head, camshaft crankshaft, oil pump,

water pump, starter, alternator, conrod, rocker arm.

Suspension parts: shock absorber, control arm, engine mount, bearing, etc.