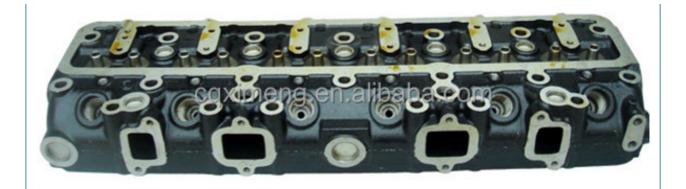

#### 2H Cylinder Head 11101-68012 11101-68010 11101-47015 for Toyota

#### **Product Specification**

• Product Name: Cylinder Head • OE NO.: 11101-68012 11101-68010 . OEM NO:

• Engine Code: 2H · Warranty: 1 Year • Condition: New · Application: For Toyota

## **PRODUCT SPECIFICATIONS**

Product name Engine cylinder head

OEM# 11101-68012 11101-68010 11101-47015

Engine model For Toyota 2H

Package Netural packing

Place of Origin China

Warranty 12 months