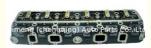

#### 2H Cylinder Head 11101-68012 11101-68010 11101-47015 for Toyota

#### **Product Specification**

• Product Name: Cylinder Head • OE NO.: 11101-68012 11101-68010 . OEM NO:

• Engine Code: 2H · Warranty: 1 Year • Condition: New · Application: For Toyota

## **PRODUCT SPECIFICATIONS**

Product name Engine cylinder head

OEM# 11101-68012 11101-68010 11101-47015

Engine model For Toyota 2H

Package Netural packing

Place of Origin China

Warranty 12 months