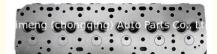

#### 2H Cylinder Head 11101-68012 11101-68010 11101-47015 for Toyota

#### **Product Specification**

• Product Name: Cylinder Head • OE NO.: 11101-68012 11101-68010 . OEM NO:

• Engine Code: 2H · Warranty: 1 Year • Condition: New · Application: For Toyota

## **PRODUCT SPECIFICATIONS**

Product name Engine cylinder head

OEM# 11101-68012 11101-68010 11101-47015

Engine model For Toyota 2H

Package Netural packing

Place of Origin China

Warranty 12 months