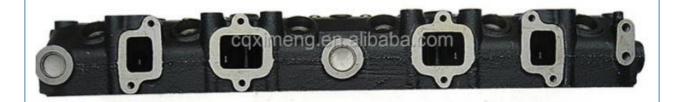

#### 2H Cylinder Head 11101-68012 11101-68010 11101-47015 for Toyota

#### **Product Specification**

• Product Name: Cylinder Head • OE NO.: 11101-68012 11101-68010 . OEM NO:

• Engine Code: 2H · Warranty: 1 Year • Condition: New · Application: For Toyota

## **PRODUCT SPECIFICATIONS**

Product name Engine cylinder head

OEM# 11101-68012 11101-68010 11101-47015

Engine model For Toyota 2H

Package Netural packing

Place of Origin China

Warranty 12 months