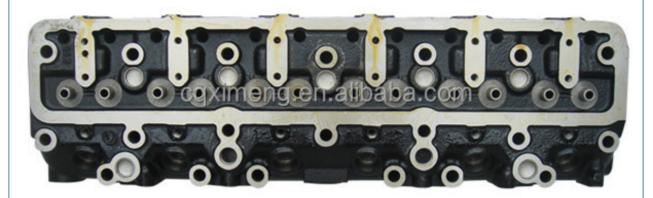

#### 2H Cylinder Head 11101-68012 11101-68010 11101-47015 for Toyota

#### **Product Specification**

• Product Name: Cylinder Head • OE NO.: 11101-68012 11101-68010 . OEM NO:

• Engine Code: 2H · Warranty: 1 Year • Condition: New · Application: For Toyota

## **PRODUCT SPECIFICATIONS**

Product name Engine cylinder head

OEM# 11101-68012 11101-68010 11101-47015

Engine model For Toyota 2H

Package Netural packing

Place of Origin China

Warranty 12 months