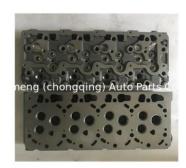

#### V3300 V3600 Engine Cylinder Head 1G513-03020 1G51303020 1J510-03020 for Kubota

#### Cylinder Head 1 Year New 1G513-03020 1J510-03020 For Kubota V3300 V3600

### **PRODUCT SPECIFICATIONS**

| Product name    | Engine cylinder head           |
|-----------------|--------------------------------|
| OEM#            | 1G513-03020                    |
| Engine model    | V3300 V3600                    |
| Application     | For KUBOTA                     |
| Packing method  | As per customer's requirements |
| Package         | Netural packing                |
| Place of Ovigin | China                          |
| Place of Origin | Cilina                         |
| Warranty        | 12 months                      |