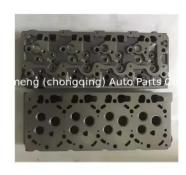

#### V3300 V3600 Engine Cylinder Head 1G513-03020 1G51303020 1J510-03020 for Kubota

#### Cylinder Head 1 Year New 1G513-03020 1J510-03020 For Kubota V3300 V3600

### **PRODUCT SPECIFICATIONS**

| Product name    | Engine cylinder head           |
|-----------------|--------------------------------|
| OEM#            | 1G513-03020                    |
| Engine model    | V3300 V3600                    |
| Application     | For KUBOTA                     |
| Packing method  | As per customer's requirements |
| Package         | Netural packing                |
| Place of Ovigin | China                          |
| Place of Origin | Cilina                         |
| Warranty        | 12 months                      |