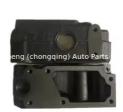

#### V3300 V3600 Engine Cylinder Head 1G513-03020 1G51303020 1J510-03020 for Kubota

#### Cylinder Head 1 Year New 1G513-03020 1J510-03020 For Kubota V3300 V3600

### **PRODUCT SPECIFICATIONS**

| Product name    | Engine cylinder head           |
|-----------------|--------------------------------|
| OEM#            | 1G513-03020                    |
| Engine model    | V3300 V3600                    |
| Application     | For KUBOTA                     |
| Packing method  | As per customer's requirements |
| Package         | Netural packing                |
| Place of Ovigin | China                          |
| Place of Origin | Cilina                         |
| Warranty        | 12 months                      |