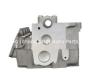

### 1KZ-T 1KZT Engine Cylinder Head 908780 11101-69128 11101-69126 AMC908780 for Toyota

#### **Product Specification**

• Product Name: CYLINDER HEAD

• OE NO.: 908780 1KZ-T 1KZT • Engine Model:

N805N79, ADN17709, BCH037 • Reference NO.:

· Size: As Stardard 1 Year • Warranty: Condition: New . Application: For Toyota AMC908780 • OEM NO:

# **PRODUCT SPECIFICATIONS**

Product name Cylinder head

OEM# 11101-69128 11101-69126 AMC908780

Engine model 1KZT

Application For Land cruiser for 4 Runner for HILEX 3.0TD

Package Netural packing

Place of Origin China