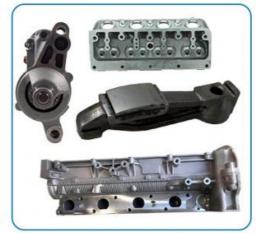

p within 3 days ,

the exact delivery time depends on order

quantity

L/C, T/T • Payment Terms:



#### **Product Specification**

• Product Name: CYLINDER HEAD

• OE NO.: 908780 1KZ-T 1KZT • Engine Model:

N805N79, ADN17709, BCH037 • Reference NO.:

· Size: As Stardard 1 Year • Warranty: Condition: New . Application: For Toyota AMC908780 • OEM NO:



### More Images











# **PRODUCT SPECIFICATIONS**

Product name Cylinder head

OEM# 11101-69128 11101-69126 AMC908780

Engine model 1KZT

Application For Land cruiser for 4 Runner for HILEX 3.0TD

Package Netural packing

Place of Origin China

Warranty 12 months

For 1KZ Model , we have several types , welcome to contact us for further information  $% \left( 1\right) =\left( 1\right) \left( 1\right) \left($ 

# THE MAIN PRODUCTS













### **COMPANY PROFILE**

Ximeng parts is a professional auto supplier with more than 19 years's experience, we specialized in engine parts for all kinds of cars, and also supply transmission parts, suspension parts and body parts.

We fous on high quality , provide excellet service , devote to be the reliable partner and supplier of our clients .



# **PRODUCT LINES**

Engine parts: Long block, cylinder head, camshaft crankshaft, oil pump,

water pump, starter, alternator, conrod, rocker arm.

Suspension parts: shock absorber, control arm, engine mount, bearing, etc.

Transmission parts: gear box, gear, shaft, etc.

Steering systems: Steering rack, steering pump, wheel hub, drive shaft

Body parts: hand door, lamp, mirror. Door lock,etc.



# **PACKAGING TO SHOW**





### **CERTI