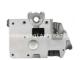

### 1KZ-T 1KZT Engine Cylinder Head 908780 11101-69128 11101-69126 AMC908780 for Toyota

#### **Product Specification**

• Product Name: CYLINDER HEAD

• OE NO.: 908780 1KZ-T 1KZT • Engine Model:

N805N79, ADN17709, BCH037 • Reference NO.:

· Size: As Stardard 1 Year • Warranty: Condition: New . Application: For Toyota AMC908780 • OEM NO:

# **PRODUCT SPECIFICATIONS**

Product name Cylinder head

OEM# 11101-69128 11101-69126 AMC908780

Engine model 1KZT

Application For Land cruiser for 4 Runner for HILEX 3.0TD

Package Netural packing

Place of Origin China