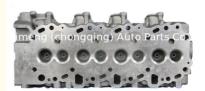

### 1KZ-T 1KZT Engine Cylinder Head 908780 11101-69128 11101-69126 AMC908780 for Toyota

#### **Product Specification**

• Product Name: CYLINDER HEAD

• OE NO.: 908780 1KZ-T 1KZT • Engine Model:

N805N79, ADN17709, BCH037 • Reference NO.:

· Size: As Stardard 1 Year • Warranty: Condition: New . Application: For Toyota AMC908780 • OEM NO:

# **PRODUCT SPECIFICATIONS**

Product name Cylinder head

OEM# 11101-69128 11101-69126 AMC908780

Engine model 1KZT

Application For Land cruiser for 4 Runner for HILEX 3.0TD

Package Netural packing

Place of Origin China