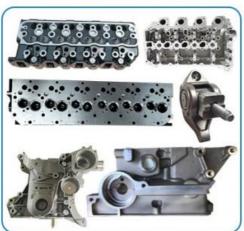

hip within 3 days ,

the exact delivery time depends on order

quantity

L/C, T/T • Payment Terms:



#### **Product Specification**

• Product Name: CYLINDER HEAD

• OE NO.: 908780 1KZ-T 1KZT • Engine Model:

N805N79, ADN17709, BCH037 • Reference NO.:

· Size: As Stardard 1 Year • Warranty: Condition: New . Application: For Toyota AMC908780 • OEM NO:



### More Images











# **PRODUCT SPECIFICATIONS**

Product name Cylinder head

OEM# 11101-69128 11101-69126 AMC908780

Engine model 1KZT

Application For Land cruiser for 4 Runner for HILEX 3.0TD

Package Netural packing

Place of Origin China

Warranty 12 months

For 1KZ Model , we have several types , welcome to contact us for further information  $% \left( 1\right) =\left( 1\right) \left( 1\right) \left($ 

# THE MAIN PRODUCTS













### **COMPANY PROFILE**

Ximeng parts is a professional auto supplier with more than 19 years's experience, we specialized in engine parts for all kinds of cars, and also supply transmission parts, suspension parts and body parts.

We fous on high quality , provide excellet service , devote to be the reliable partner and supplier of our clients .



# **PRODUCT LINES**

Engine parts: Long block, cylinder head, camshaft crankshaft, oil pump,

water pump, starter, alternator, conrod, rocker arm.

Suspension parts: shock absorber, control arm, engine mount, bearing, etc.

Transmission parts: gear box, gear, shaft, etc.

Steering systems: Steering rack, steering pump, wheel hub, drive shaft

Body parts: hand door, lamp, mirror. Door lock,etc.



# **PACKAGING TO SHOW**





### **CER