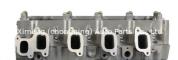

### 1KZ-T 1KZT Engine Cylinder Head 908780 11101-69128 11101-69126 AMC908780 for Toyota

#### **Product Specification**

• Product Name: CYLINDER HEAD

• OE NO.: 908780 1KZ-T 1KZT • Engine Model:

N805N79, ADN17709, BCH037 • Reference NO.:

· Size: As Stardard 1 Year • Warranty: Condition: New . Application: For Toyota AMC908780 • OEM NO:

# **PRODUCT SPECIFICATIONS**

Product name Cylinder head

OEM# 11101-69128 11101-69126 AMC908780

Engine model 1KZT

Application For Land cruiser for 4 Runner for HILEX 3.0TD

Package Netural packing

Place of Origin China