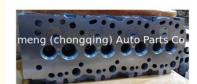

### 2LT Engine Cylinder Head for Toyota 909056 11101-54160 AMC909056

### **Product Specification**

Product Name: CYLINDER HEAD
OE NO.: 909056 11101-54160

Engine Model: 2LTReference NO.: BCH041Size: As Stardard

Condition: New Warranty: 1 Year

• Application: For Toyota 2LT

• OEM NO: AMC909056 1110154160

### More Images