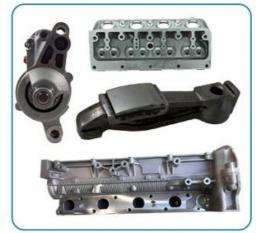

ormation**

• Place of Origin: Chongqing, China

• Minimum Order Quantity: Negotiable

Price: \$145.00/pieces 1-49 pieces
Packaging Details: Carton box/Pallet /wooden box

• Delivery Time: If we have stock ,we can ship within 3 days ,

the exact delivery time depends on order

quantity

• Payment Terms: L/C, T/T



### **Product Specification**

Product Name: CYLINDER HEAD
OE NO.: 909056 11101-54160

Engine Model: 2LTReference NO.: BCH041Size: As Stardard

Condition: New Warranty: 1 Year

• Application: For Toyota 2LT

• OEM NO: AMC909056 1110154160



### More Images











# **PRODUCT SPECIFICATIONS**

Product name Cylinder head

OEM# 909056 11101-54160 AMC909056 1110154160

Engine model 2LT

Application For Toyota

Place of Origin China

Warranty 12 months

# THE MAIN PRODUCTS













### **COMPANY PROFILE**

Ximeng parts is a professional auto supplier with more than 19 years's experience, we specialized in engine parts for all kinds of cars, and also supply transmission parts, suspension parts and body parts.

We fous on high quality , provide excellet service , devote to be the reliable partner and supplier of our clients .



# **PRODUCT LINES**

Engine parts: Long block, cylinder head, camshaft crankshaft, oil pump,

water pump, starter, alternator, conrod, rocker arm.

Suspension parts: shock absorber, control arm, engine mount, bearing, etc.

Transmission parts: gear box, gear, shaft, etc.

Steering systems: Steering rack, steering pump, wheel hub, drive shaft

Body parts: hand door, lamp, mirror. Door lock,etc.



# **PACKAGING TO SHOW**





## **CERTIF