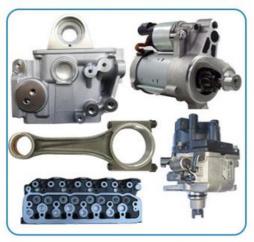

mation**

• Place of Origin: Chongqing, China

• Minimum Order Quantity: Negotiable

Price: \$145.00/pieces 1-49 pieces
Packaging Details: Carton box/Pallet /wooden box

• Delivery Time: If we have stock ,we can ship within 3 days ,

the exact delivery time depends on order

quantity

• Payment Terms: L/C, T/T



### **Product Specification**

Product Name: CYLINDER HEAD
OE NO.: 909056 11101-54160

Engine Model: 2LTReference NO.: BCH041Size: As Stardard

Condition: New Warranty: 1 Year

• Application: For Toyota 2LT

• OEM NO: AMC909056 1110154160



### More Images











# **PRODUCT SPECIFICATIONS**

Product name Cylinder head

OEM# 909056 11101-54160 AMC909056 1110154160

Engine model 2LT

Application For Toyota

Place of Origin China

Warranty 12 months

# THE MAIN PRODUCTS













### **COMPANY PROFILE**

Ximeng parts is a professional auto supplier with more than 19 years's experience, we specialized in engine parts for all kinds of cars, and also supply transmission parts, suspension parts and body parts.

We fous on high quality , provide excellet service , devote to be the reliable partner and supplier of our clients .



# **PRODUCT LINES**

Engine parts: Long block, cylinder head, camshaft crankshaft, oil pump,

water pump, starter, alternator, conrod, rocker arm.

Suspension parts: shock absorber, control arm, engine mount, bearing, etc.

Transmission parts: gear box, gear, shaft, etc.

Steering systems: Steering rack, steering pump, wheel hub, drive shaft

Body parts: hand door, lamp, mirror. Door lock,etc.



# **PACKAGING TO SHOW**





## **CERTIFIC