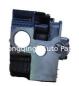

### 2LT Engine Cylinder Head for Toyota 909056 11101-54160 AMC909056

### **Product Specification**

Product Name: CYLINDER HEAD
OE NO.: 909056 11101-54160

Engine Model: 2LTReference NO.: BCH041Size: As Stardard

Condition: New Warranty: 1 Year

• Application: For Toyota 2LT

• OEM NO: AMC909056 1110154160