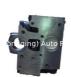

### 2LT Engine Cylinder Head for Toyota 909056 11101-54160 AMC909056

### **Product Specification**

Product Name: CYLINDER HEAD
OE NO.: 909056 11101-54160

Engine Model: 2LTReference NO.: BCH041Size: As Stardard

Condition: New Warranty: 1 Year

• Application: For Toyota 2LT

• OEM NO: AMC909056 1110154160