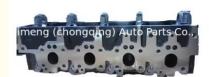

### 2LT Engine Cylinder Head for Toyota 909056 11101-54160 AMC909056

### **Product Specification**

Product Name: CYLINDER HEAD
OE NO.: 909056 11101-54160

Engine Model: 2LTReference NO.: BCH041Size: As Stardard

Condition: New Warranty: 1 Year

• Application: For Toyota 2LT

• OEM NO: AMC909056 1110154160

### More Images