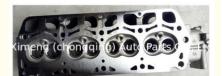

#### **Product Specification**

Product Name: CYLINDER HEAD

• OE NO.: 11101-73020 11101-73021 909052

AMC909052

• Engine Model: 4Y

Reference NO.: BCH041Size: As Stardard

Condition: NewWarranty: 1 YearApplication: For Toyota

# PRODUCT SPECIFICATIONS

Product name Cylinder head

11101-73020 11101-04Y00 909052 11101-73021

OEM# 1110173020 1110104Y00 AMC909052 1110173021

Engine model 4Y

Application For Toyota

Packing method As per customer's requirements