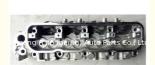

#### **Product Specification**

Product Name: CYLINDER HEAD

• OE NO.: 11101-73020 11101-73021 909052

AMC909052

• Engine Model: 4Y

Reference NO.: BCH041Size: As Stardard

Condition: NewWarranty: 1 YearApplication: For Toyota

# PRODUCT SPECIFICATIONS

Product name Cylinder head

11101-73020 11101-04Y00 909052 11101-73021

OEM# 1110173020 1110104Y00 AMC909052 1110173021

Engine model 4Y

Application For Toyota

Packing method As per customer's requirements