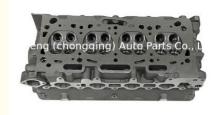

### 4G13 Cylinder Head MD311437 MD174889 MD324624 MD344160 for **MITSUBISHI 1.3L**

the exact delivery time depends on order

### **Product Specification**

- Product Name:
- OEM NO:

• Size:

• Warranty: • Condition:

• Application:

• Engine Model:

- CYLINDER HEAD MD311437 MD174889 MD324624 MD344160 4G13 As Stardard 1 Year New
  - FOR MITSUBISHI 1.3L

# **PRODUCT SPECIFICATIONS**

| Product name    | Cylinder head                       |
|-----------------|-------------------------------------|
| OEM#            | MD311437 MD174889 MD324624 MD344160 |
| Engine model    | 4G13                                |
| Application     | FOR MITSUBISHI 1.3L                 |
| Packing method  | As per customer's requirements      |
| Valve           | 16V                                 |
| Place of Origin | China                               |
| Warranty        | 12 months                           |