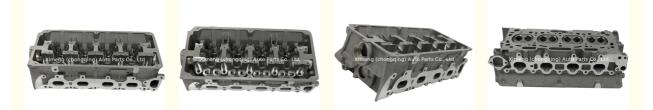

#### More Images

# **PRODUCT SPECIFICATIONS**

| Product name    | Cylinder head                       |
|-----------------|-------------------------------------|
| OEM#            | MD311437 MD174889 MD324624 MD344160 |
| Engine model    | 4G13                                |
| Application     | FOR MITSUBISHI 1.3L                 |
| Packing method  | As per customer's requirements      |
| Valve           | 16V                                 |
| Place of Origin | China                               |
| Warranty        | 12 months                           |