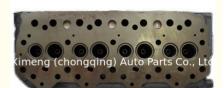

### 4D30A ENGINE Cylinder Head ME999863 ME997793 For MITSUBISHI 8V

#### **Product Specification**

• Product Name: CYLINDER HEAD

• OEM NO: ME999863 4D30A • Engine Model:

JMI024S, XX-MI024S, MI024S • Reference NO.:

· Warranty: 1 Year New . Condition:

For MITSUBISHI Application: