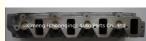

### 4D30A ENGINE Cylinder Head ME999863 ME997793 For MITSUBISHI 8V

#### **Product Specification**

• Product Name: CYLINDER HEAD

• OEM NO: ME999863 4D30A • Engine Model:

JMI024S, XX-MI024S, MI024S • Reference NO.:

· Warranty: 1 Year New . Condition:

For MITSUBISHI Application: