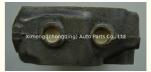

### 4D30A ENGINE Cylinder Head ME999863 ME997793 For MITSUBISHI 8V

#### **Product Specification**

• Product Name: CYLINDER HEAD

• OEM NO: ME999863 4D30A • Engine Model:

JMI024S, XX-MI024S, MI024S • Reference NO.:

· Warranty: 1 Year New . Condition:

For MITSUBISHI Application:

## **PRODUCT SPECIFICATIONS**

Product name Cylinder head

OEM# ME997041

Engine model 4D30A

Application For MITSUBISHI

Valve 8V

Place of Origin China

Warranty 12 months