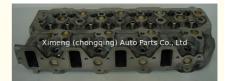

### 4D30A ENGINE Cylinder Head ME999863 ME997793 For MITSUBISHI 8V

#### **Product Specification**

• Product Name: CYLINDER HEAD

• OEM NO: ME999863 4D30A • Engine Model:

JMI024S, XX-MI024S, MI024S • Reference NO.:

· Warranty: 1 Year New . Condition:

For MITSUBISHI Application: