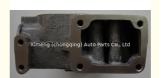

### 4D30A ENGINE Cylinder Head ME999863 ME997793 For MITSUBISHI 8V

#### **Product Specification**

• Product Name: CYLINDER HEAD

• OEM NO: ME999863 4D30A • Engine Model:

JMI024S, XX-MI024S, MI024S • Reference NO.:

· Warranty: 1 Year New . Condition:

For MITSUBISHI Application:

## **PRODUCT SPECIFICATIONS**

Product name Cylinder head

OEM# ME997041

Engine model 4D30A

Application For MITSUBISHI

Valve 8V

Place of Origin China

Warranty 12 months