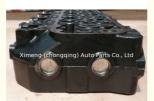

# 4D30 D4AF Engine Cylinder Head ME997041 ME-997041 ME 997041 For MITSUBISHI

#### **Product Specification**

Product Name: CYLINDER HEAD

OEM NO: ME997041Engine Model: 4D30 D4AF

• Application: For MITSUBISHI 4D30

Reference NO.: HL0113
Size: As Stardard
Warranty: 1 Year
Condition: New

## **PRODUCT SPECIFICATIONS**

Product name Cylinder head

OEM# 4D30 D4AF

Engine model ME997041 ME-997041 ME 997041

Application For MITSUBISHI 4D30

Place of Origin China

Warranty 12 months