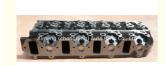

# 4D30 D4AF Engine Cylinder Head ME997041 ME-997041 ME 997041 For MITSUBISHI

#### **Product Specification**

Product Name: CYLINDER HEAD

OEM NO: ME997041Engine Model: 4D30 D4AF

• Application: For MITSUBISHI 4D30

Reference NO.: HL0113
Size: As Stardard
Warranty: 1 Year
Condition: New

## **PRODUCT SPECIFICATIONS**

Product name Cylinder head

OEM# 4D30 D4AF

Engine model ME997041 ME-997041 ME 997041

Application For MITSUBISHI 4D30

Place of Origin China

Warranty 12 months