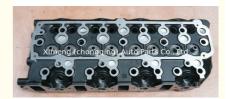

# 4D30 D4AF Engine Cylinder Head ME997041 ME-997041 ME 997041 For MITSUBISHI

#### **Product Specification**

Product Name: CYLINDER HEAD

OEM NO: ME997041Engine Model: 4D30 D4AF

• Application: For MITSUBISHI 4D30

Reference NO.: HL0113
Size: As Stardard
Warranty: 1 Year
Condition: New

## **PRODUCT SPECIFICATIONS**

Product name Cylinder head

OEM# 4D30 D4AF

Engine model ME997041 ME-997041 ME 997041

Application For MITSUBISHI 4D30

Place of Origin China

Warranty 12 months