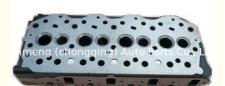

# 4D30 D4AF Engine Cylinder Head ME997041 ME-997041 ME 997041 For MITSUBISHI

#### **Product Specification**

Product Name: CYLINDER HEAD

OEM NO: ME997041Engine Model: 4D30 D4AF

• Application: For MITSUBISHI 4D30

Reference NO.: HL0113
Size: As Stardard
Warranty: 1 Year
Condition: New

## **PRODUCT SPECIFICATIONS**

Product name Cylinder head

OEM# 4D30 D4AF

Engine model ME997041 ME-997041 ME 997041

Application For MITSUBISHI 4D30

Place of Origin China

Warranty 12 months