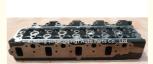

# 4D30 D4AF Engine Cylinder Head ME997041 ME-997041 ME 997041 For MITSUBISHI

#### **Product Specification**

Product Name: CYLINDER HEAD

OEM NO: ME997041Engine Model: 4D30 D4AF

• Application: For MITSUBISHI 4D30

Reference NO.: HL0113
Size: As Stardard
Warranty: 1 Year
Condition: New

## **PRODUCT SPECIFICATIONS**

Product name Cylinder head

OEM# 4D30 D4AF

Engine model ME997041 ME-997041 ME 997041

Application For MITSUBISHI 4D30

Place of Origin China

Warranty 12 months