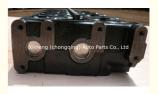

# 4D30 D4AF Engine Cylinder Head ME997041 ME-997041 ME 997041 For MITSUBISHI

#### **Product Specification**

Product Name: CYLINDER HEAD

OEM NO: ME997041Engine Model: 4D30 D4AF

• Application: For MITSUBISHI 4D30

Reference NO.: HL0113
Size: As Stardard
Warranty: 1 Year
Condition: New

## **PRODUCT SPECIFICATIONS**

Product name Cylinder head

OEM# 4D30 D4AF

Engine model ME997041 ME-997041 ME 997041

Application For MITSUBISHI 4D30

Place of Origin China

Warranty 12 months