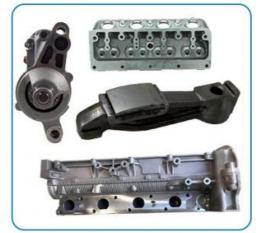

ber: L3

• Minimum Order Quantity: Negotiable

Price: \$190.00/pieces 1-19 pieces
Packaging Details: Carton box/Pallet /wooden box

Delivery Time:
If we have stock ,we can ship within 3 days ,

the exact delivery time depends on order

quantity

• Payment Terms: L/C, T/T



### **Product Specification**

Product Name: CYLINDER HEAD

• OE NO.: LF17-10-090 L33R-10-10X 6MB66060A6

Engine Model: L3Reference NO.: HL0113

Application: For MAZDA M6 2.3L/M3 2.0L
OEM NO: LF1710090 L33R1010X

Size: As StardardCondition: NewWarranty: 1 Year



### More Images











# **PRODUCT SPECIFICATIONS**

Product name Cylinder head

OEM# LF17-10-090 L33R-10-10X 6MB66060A6

Engine model L3

Application For MAZDA M6 2.3L/M3 2.0L

Valve 16V

Place of Origin China

Warranty 12 months

# THE MAIN PRODUCTS













### **COMPANY PROFILE**

Ximeng parts is a professional auto supplier with more than 19 years's experience, we specialized in engine parts for all kinds of cars, and also supply transmission parts, suspension parts and body parts.

We fous on high quality , provide excellet service , devote to be the reliable partner and supplier of our clients .



# **PRODUCT LINES**

Engine parts: Long block, cylinder head, camshaft crankshaft, oil pump,

water pump, starter, alternator, conrod, rocker arm.

Suspension parts: shock absorber, control arm, engine mount, bearing, etc.

Transmission parts: gear box, gear, shaft, etc.

Steering systems: Steering rack, steering pump, wheel hub, drive shaft

Body parts: hand door, lamp, mirror. Door lock,etc.



# **PACKAGING TO SHOW**





### **CERTI