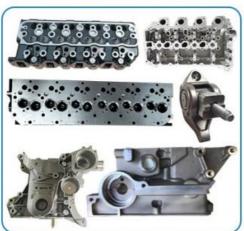

umber: L3

• Minimum Order Quantity: Negotiable

Price: \$190.00/pieces 1-19 pieces
Packaging Details: Carton box/Pallet /wooden box

Delivery Time:
If we have stock ,we can ship within 3 days ,

the exact delivery time depends on order

quantity

• Payment Terms: L/C, T/T



### **Product Specification**

Product Name: CYLINDER HEAD

• OE NO.: LF17-10-090 L33R-10-10X 6MB66060A6

Engine Model: L3Reference NO.: HL0113

Application: For MAZDA M6 2.3L/M3 2.0L
OEM NO: LF1710090 L33R1010X

Size: As StardardCondition: NewWarranty: 1 Year



### More Images











# **PRODUCT SPECIFICATIONS**

Product name Cylinder head

OEM# LF17-10-090 L33R-10-10X 6MB66060A6

Engine model L3

Application For MAZDA M6 2.3L/M3 2.0L

Valve 16V

Place of Origin China

Warranty 12 months

# THE MAIN PRODUCTS













### **COMPANY PROFILE**

Ximeng parts is a professional auto supplier with more than 19 years's experience, we specialized in engine parts for all kinds of cars, and also supply transmission parts, suspension parts and body parts.

We fous on high quality , provide excellet service , devote to be the reliable partner and supplier of our clients .



# **PRODUCT LINES**

Engine parts: Long block, cylinder head, camshaft crankshaft, oil pump,

water pump, starter, alternator, conrod, rocker arm.

Suspension parts: shock absorber, control arm, engine mount, bearing, etc.

Transmission parts: gear box, gear, shaft, etc.

Steering systems: Steering rack, steering pump, wheel hub, drive shaft

Body parts: hand door, lamp, mirror. Door lock,etc.



# **PACKAGING TO SHOW**





### **CER