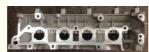

# L3 Engine Cylinder Head LF17-10-090 L33R-10-10X 6MB66060A6 For MAZDA M6 2.3L/M3 2.0L

### **Product Specification**

Product Name: CYLINDER HEAD

• OE NO.: LF17-10-090 L33R-10-10X 6MB66060A6

Engine Model: L3Reference NO.: HL0113

Application: For MAZDA M6 2.3L/M3 2.0L
OEM NO: LF1710090 L33R1010X

# **PRODUCT SPECIFICATIONS**

Product name Cylinder head

OEM# LF17-10-090 L33R-10-10X 6MB66060A6

Engine model L3

Application For MAZDA M6 2.3L/M3 2.0L

Valve 16V

Place of Origin China

Warranty 12 months