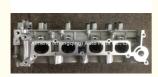

# L3 Engine Cylinder Head LF17-10-090 L33R-10-10X 6MB66060A6 For MAZDA M6 2.3L/M3 2.0L

### **Product Specification**

Product Name: CYLINDER HEAD

• OE NO.: LF17-10-090 L33R-10-10X 6MB66060A6

Engine Model: L3Reference NO.: HL0113

Application: For MAZDA M6 2.3L/M3 2.0L
OEM NO: LF1710090 L33R1010X

# **PRODUCT SPECIFICATIONS**

Product name Cylinder head

OEM# LF17-10-090 L33R-10-10X 6MB66060A6

Engine model L3

Application For MAZDA M6 2.3L/M3 2.0L

Valve 16V

Place of Origin China

Warranty 12 months