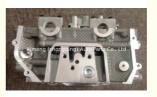

# L3 Engine Cylinder Head LF17-10-090 L33R-10-10X 6MB66060A6 For MAZDA M6 2.3L/M3 2.0L

### **Product Specification**

Product Name: CYLINDER HEAD

• OE NO.: LF17-10-090 L33R-10-10X 6MB66060A6

Engine Model: L3Reference NO.: HL0113

Application: For MAZDA M6 2.3L/M3 2.0L
OEM NO: LF1710090 L33R1010X

# **PRODUCT SPECIFICATIONS**

Product name Cylinder head

OEM# LF17-10-090 L33R-10-10X 6MB66060A6

Engine model L3

Application For MAZDA M6 2.3L/M3 2.0L

Valve 16V

Place of Origin China

Warranty 12 months