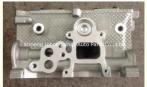

# L3 Engine Cylinder Head LF17-10-090 L33R-10-10X 6MB66060A6 For MAZDA M6 2.3L/M3 2.0L

### **Product Specification**

Product Name: CYLINDER HEAD

• OE NO.: LF17-10-090 L33R-10-10X 6MB66060A6

Engine Model: L3Reference NO.: HL0113

Application: For MAZDA M6 2.3L/M3 2.0L
OEM NO: LF1710090 L33R1010X

# **PRODUCT SPECIFICATIONS**

Product name Cylinder head

OEM# LF17-10-090 L33R-10-10X 6MB66060A6

Engine model L3

Application For MAZDA M6 2.3L/M3 2.0L

Valve 16V

Place of Origin China

Warranty 12 months