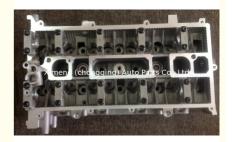

# L3 Engine Cylinder Head LF17-10-090 L33R-10-10X 6MB66060A6 For MAZDA M6 2.3L/M3 2.0L

### **Product Specification**

Product Name: CYLINDER HEAD

• OE NO.: LF17-10-090 L33R-10-10X 6MB66060A6

Engine Model: L3Reference NO.: HL0113

Application: For MAZDA M6 2.3L/M3 2.0L
OEM NO: LF1710090 L33R1010X

# **PRODUCT SPECIFICATIONS**

Product name Cylinder head

OEM# LF17-10-090 L33R-10-10X 6MB66060A6

Engine model L3

Application For MAZDA M6 2.3L/M3 2.0L

Valve 16V

Place of Origin China

Warranty 12 months