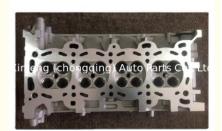

# L3 Engine Cylinder Head LF17-10-090 L33R-10-10X 6MB66060A6 For MAZDA M6 2.3L/M3 2.0L

### **Product Specification**

Product Name: CYLINDER HEAD

• OE NO.: LF17-10-090 L33R-10-10X 6MB66060A6

Engine Model: L3Reference NO.: HL0113

Application: For MAZDA M6 2.3L/M3 2.0L
OEM NO: LF1710090 L33R1010X

# **PRODUCT SPECIFICATIONS**

Product name Cylinder head

OEM# LF17-10-090 L33R-10-10X 6MB66060A6

Engine model L3

Application For MAZDA M6 2.3L/M3 2.0L

Valve 16V

Place of Origin China

Warranty 12 months