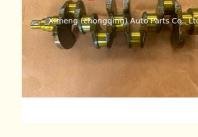

### G4HE Engine Crankshaft 23111-02723 2311102723 for Hyundai G4HA G4HE

西國(金), 法车险件有意实现 unin communit are not to the gqing) Auto Parts Cg (cho

### **Product Specification**

- Product Name:
- OE NO.:
- Engine Model:
- Warranty:
- Condition:
- OEM NO:
- Application:

| Crankshaft  |  |
|-------------|--|
| 23111-02723 |  |
| G4HE G4HA   |  |
| 1year       |  |
| New         |  |
| 2311102723  |  |
| For Hyundai |  |

# **PRODUCT SPECIFICATIONS**

| Product name    | Crankshaft                     |
|-----------------|--------------------------------|
| OEM#            | 023111-02723                   |
| Engine model    | G4HE G4HA                      |
| Car Model       | for Hyundai ATOS               |
| Packing method  | As per customer's requirements |
| Warranty        | 12 months                      |
| Place of Origin | China                          |