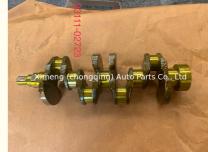

### G4HE Engine Crankshaft 23111-02723 2311102723 for Hyundai G4HA G4HE

西國(金), 法车险件有意实现 unin communit are not to the gqing) Auto Parts Cg (cho

### **Product Specification**

- Product Name:
- OE NO.:
- Engine Model:
- Warranty:
- Condition:
- OEM NO:
- Application:

| Crankshaft  |  |
|-------------|--|
| 23111-02723 |  |
| G4HE G4HA   |  |
| 1year       |  |
| New         |  |
| 2311102723  |  |
| For Hyundai |  |

# **PRODUCT SPECIFICATIONS**

| Product name    | Crankshaft                     |
|-----------------|--------------------------------|
| OEM#            | 023111-02723                   |
| Engine model    | G4HE G4HA                      |
| Car Model       | for Hyundai ATOS               |
| Packing method  | As per customer's requirements |
| Warranty        | 12 months                      |
| Place of Origin | China                          |