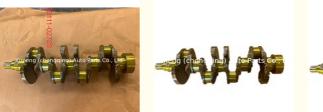

### G4HE Engine Crankshaft 23111-02723 2311102723 for Hyundai G4HA G4HE

西國(金), 法车险件有意实现 unin communit are not to the gqing) Auto Parts Cg (cho

### **Product Specification**

- Product Name:
- OE NO.:
- Engine Model:
- Warranty:
- Condition:
- OEM NO:
- Application:

| Crankshaft  |  |
|-------------|--|
| 23111-02723 |  |
| G4HE G4HA   |  |
| 1year       |  |
| New         |  |
| 2311102723  |  |
| For Hyundai |  |

# **PRODUCT SPECIFICATIONS**

| Product name    | Crankshaft                     |
|-----------------|--------------------------------|
| OEM#            | 023111-02723                   |
| Engine model    | G4HE G4HA                      |
| Car Model       | for Hyundai ATOS               |
| Packing method  | As per customer's requirements |
| Warranty        | 12 months                      |
| Place of Origin | China                          |