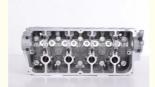

# G13B G16B SJ413 Cylinder Head 11110-52G01 11110-82602 For Suzuki SJ413 1988-2004

#### **Basic Information**

• Place of Origin: Chongqing, China

Minimum Order Quantity: Negotiable

Price: \$67.00/pieces 10-49 pieces
Packaging Details: Carton box/Pallet /wooden box

• Delivery Time: If we have stock ,we can ship within 3 days ,

the exact delivery time depends on order

quantity

• Payment Terms: L/C, T/T



### **Product Specification**

Product Name: CYLINDER HEAD

• OE NO.: 11110-52G01, 11110-82602

Reference NO.:
 JSZ002, SZ002, ADK87702C, JAPXX-

SZ002, XX-SZ002

Size: As StardardWarranty: 1 YearCondition: New

Engine Model: G13B SJ413OEM NO: 11110-52G01Application: For Suzuki



### More Images











# **PRODUCT SPECIFICATIONS**

Product name Cylinder head

OEM# 11110-52G01 11110-82602

Engine model G13B SJ413 G16B

Application FOR Suzuki

Place of Origin China

Warranty 12 months

# THE MAIN PRODUCTS













### **COMPANY PROFILE**

Ximeng parts is a professional auto supplier with more than 19 years's experience, we specialized in engine parts for all kinds of cars, and also supply transmission parts, suspension parts and body parts.

We fous on high quality , provide excellet service , devote to be the reliable partner and supplier of our clients .



# **PRODUCT LINES**

Engine parts: Long block, cylinder head, camshaft crankshaft, oil pump,

water pump, starter, alternator, conrod, rocker arm.

Suspension parts: shock absorber, control arm, engine mount, bearing, etc.