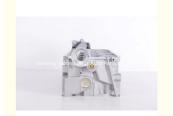

# G13B G16B SJ413 Cylinder Head 11110-52G01 11110-82602 For Suzuki SJ413 1988-2004

### **Product Specification**

Product Name: CYLINDER HEAD

• OE NO.: 11110-52G01, 11110-82602

Reference NO.:
 JSZ002, SZ002, ADK87702C, JAPXX-

SZ002, XX-SZ002

Size: As StardardWarranty: 1 YearCondition: New

Engine Model: G13B SJ413OEM NO: 11110-52G01Application: For Suzuki