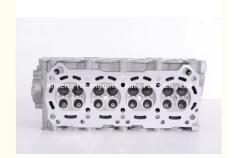

# G13B G16B SJ413 Cylinder Head 11110-52G01 11110-82602 For Suzuki SJ413 1988-2004

#### **Basic Information**

• Place of Origin: Chongqing, China

Minimum Order Quantity: Negotiable

Price: \$67.00/pieces 10-49 pieces
Packaging Details: Carton box/Pallet /wooden box

• Delivery Time: If we have stock ,we can ship within 3 days ,

the exact delivery time depends on order

quantity

• Payment Terms: L/C, T/T



### **Product Specification**

Product Name: CYLINDER HEAD

• OE NO.: 11110-52G01, 11110-82602

Reference NO.:
 JSZ002, SZ002, ADK87702C, JAPXX-

SZ002, XX-SZ002

Size: As StardardWarranty: 1 YearCondition: New

Engine Model: G13B SJ413OEM NO: 11110-52G01Application: For Suzuki



### More Images











# **PRODUCT SPECIFICATIONS**

Product name Cylinder head

OEM# 11110-52G01 11110-82602

Engine model G13B SJ413 G16B

Application FOR Suzuki

Place of Origin China

Warranty 12 months

# THE MAIN PRODUCTS













### **COMPANY PROFILE**

Ximeng parts is a professional auto supplier with more than 19 years's experience, we specialized in engine parts for all kinds of cars, and also supply transmission parts, suspension parts and body parts.

We fous on high quality , provide excel