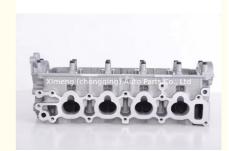

# G13B G16B SJ413 Cylinder Head 11110-52G01 11110-82602 For Suzuki SJ413 1988-2004

#### **Basic Information**

• Place of Origin: Chongqing, China

Minimum Order Quantity: Negotiable

Price: \$67.00/pieces 10-49 pieces
Packaging Details: Carton box/Pallet /wooden box

• Delivery Time: If we have stock ,we can ship within 3 days ,

the exact delivery time depends on order

quantity

• Payment Terms: L/C, T/T



### **Product Specification**

Product Name: CYLINDER HEAD

• OE NO.: 11110-52G01, 11110-82602

Reference NO.:
 JSZ002, SZ002, ADK87702C, JAPXX-

SZ002, XX-SZ002

Size: As StardardWarranty: 1 YearCondition: New

Engine Model: G13B SJ413OEM NO: 11110-52G01Application: For Suzuki



### More Images











# **PRODUCT SPECIFICATIONS**

Product name Cylinder head

OEM# 11110-52G01 11110-82602

Engine model G13B SJ413 G16B

Application FOR Suzuki

Place of Origin China

Warranty 12 months

# THE MAIN PRODUCTS













### **COMPANY PROFILE**

Ximeng parts is a professional auto supplier with more than 19 years's experience, we specialized in engine parts for all kinds of cars, and also supply transmission parts, suspension parts and body parts.

We fous on high quality , provide excellet service , devote to be the reliable partner and supplier of our clients .



# **PRODUCT LINES**

Engine parts: Long block, cylinder head, camshaft crankshaft, oil pump,

water pump, starter, alternator, conrod, rocker arm.

Suspension parts: shock absorber, control arm, engine