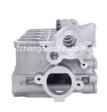

# G13B G16B SJ413 Cylinder Head 11110-52G01 11110-82602 For Suzuki SJ413 1988-2004

### **Product Specification**

Product Name: CYLINDER HEAD

• OE NO.: 11110-52G01, 11110-82602

Reference NO.:
 JSZ002, SZ002, ADK87702C, JAPXX-

SZ002, XX-SZ002

Size: As StardardWarranty: 1 YearCondition: New

Engine Model: G13B SJ413OEM NO: 11110-52G01Application: For Suzuki