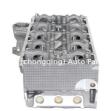

# 4JJ1-TC Cylinder Head 8973559708 8973559709 8-97355-970-8 8-97355-970-9 for ISUZU D-MAX 3.0TDI16V

### **Product Specification**

Product Name: 4JJ1 Cylinder Head

• OE NO.: 8973559708 8973559709

• Engine Model: 4JJ1 4JJ1-TC 4JJ1-TCS 4JJ1-TCX D-MAX

MU-7 RODEO

Warranty: 1 YearCondition: New

Application: For ISUZU D-MAX 3.0TDI 16V
 OEM: 8-97355-970-8 8-97355-970-9

# PRODUCT SPECIFICATIONS

Product name Cylinder Head

OEM# 8973559708 8973559709

Engine model 4JJ1 4JJ1-TC 4JJ1-TCS 4JJ1-TCX

Packing method As per customer's requirements

Warranty 12 months

Place of Origin China