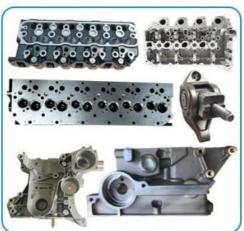

n ship within 3 days ,

the exact delivery time depends on order

quantity

• Payment Terms: L/C, T/T



### **Product Specification**

Product Name: 4JJ1 Cylinder Head

• OE NO.: 8973559708 8973559709

• Engine Model: 4JJ1 4JJ1-TC 4JJ1-TCS 4JJ1-TCX D-MAX

MU-7 RODEO

Warranty: 1 YearCondition: New

Application: For ISUZU D-MAX 3.0TDI 16V
 OEM: 8-97355-970-8 8-97355-970-9



### More Images











# PRODUCT SPECIFICATIONS

Product name Cylinder Head

OEM# 8973559708 8973559709

Engine model 4JJ1 4JJ1-TC 4JJ1-TCS 4JJ1-TCX

Packing method As per customer's requirements

Warranty 12 months

Place of Origin China

MOQ: 1 set

we have several types for 4JJ1 model  $\,$ , if you didn't find what you want  $\,$ , please feel free to contact us for further inforamtion

## THE MAIN PRODUCTS













### **COMPANY PROFILE**

Ximeng parts is a professional auto supplier with more than 19 years's experience, we specialized in engine parts for all kinds of cars, and also supply transmission parts, suspension parts and body parts.

We fous on high quality , provide excellet service , devote to be the reliable partner and supplier of our clients .



## **PRODUCT LINES**

Engine parts: Long block, cylinder head, camshaft crankshaft, oil pump,

water pump, starter, alternator, conrod, rocker arm.

Suspension parts: shock absorber, control arm, engine mount, bearing, etc.

Transmission parts: gear box, gear, shaft, etc.

Steering systems: Steering rack, steering pump, wheel hub, drive shaft

Body parts: hand door, lamp, mirror. Door lock,etc.



## **PACKAGING TO SHOW**





### **C