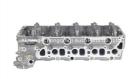

# 4JJ1-TC Cylinder Head 8973559708 8973559709 8-97355-970-8 8-97355-970-9 for ISUZU D-MAX 3.0TDI16V

### **Product Specification**

Product Name: 4JJ1 Cylinder Head

• OE NO.: 8973559708 8973559709

• Engine Model: 4JJ1 4JJ1-TC 4JJ1-TCS 4JJ1-TCX D-MAX

MU-7 RODEO

Warranty: 1 YearCondition: New

Application: For ISUZU D-MAX 3.0TDI 16V
 OEM: 8-97355-970-8 8-97355-970-9

# PRODUCT SPECIFICATIONS

Product name Cylinder Head

OEM# 8973559708 8973559709

Engine model 4JJ1 4JJ1-TC 4JJ1-TCS 4JJ1-TCX

Packing method As per customer's requirements

Warranty 12 months

Place of Origin China