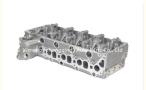

# 4JJ1-TC Cylinder Head 8973559708 8973559709 8-97355-970-8 8-97355-970-9 for ISUZU D-MAX 3.0TDI16V

### **Product Specification**

Product Name: 4JJ1 Cylinder Head

• OE NO.: 8973559708 8973559709

• Engine Model: 4JJ1 4JJ1-TC 4JJ1-TCS 4JJ1-TCX D-MAX

MU-7 RODEO

Warranty: 1 YearCondition: New

Application: For ISUZU D-MAX 3.0TDI 16V
 OEM: 8-97355-970-8 8-97355-970-9

# PRODUCT SPECIFICATIONS

Product name Cylinder Head

OEM# 8973559708 8973559709

Engine model 4JJ1 4JJ1-TC 4JJ1-TCS 4JJ1-TCX

Packing method As per customer's requirements

Warranty 12 months

Place of Origin China