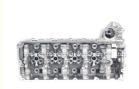

# 4JJ1-TC Cylinder Head 8973559708 8973559709 8-97355-970-8 8-97355-970-9 for ISUZU D-MAX 3.0TDI16V

### **Product Specification**

Product Name: 4JJ1 Cylinder Head

• OE NO.: 8973559708 8973559709

• Engine Model: 4JJ1 4JJ1-TC 4JJ1-TCS 4JJ1-TCX D-MAX

MU-7 RODEO

Warranty: 1 YearCondition: New

Application: For ISUZU D-MAX 3.0TDI 16V
 OEM: 8-97355-970-8 8-97355-970-9

# PRODUCT SPECIFICATIONS

Product name Cylinder Head

OEM# 8973559708 8973559709

Engine model 4JJ1 4JJ1-TC 4JJ1-TCS 4JJ1-TCX

Packing method As per customer's requirements

Warranty 12 months

Place of Origin China