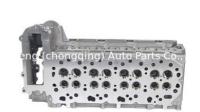

# 4JJ1-TC Cylinder Head 8973559708 8973559709 8-97355-970-8 8-97355-970-9 for ISUZU D-MAX 3.0TDI16V

### **Product Specification**

Product Name: 4JJ1 Cylinder Head

• OE NO.: 8973559708 8973559709

• Engine Model: 4JJ1 4JJ1-TC 4JJ1-TCS 4JJ1-TCX D-MAX

MU-7 RODEO

Warranty: 1 YearCondition: New

Application: For ISUZU D-MAX 3.0TDI 16V
 OEM: 8-97355-970-8 8-97355-970-9

# PRODUCT SPECIFICATIONS

Product name Cylinder Head

OEM# 8973559708 8973559709

Engine model 4JJ1 4JJ1-TC 4JJ1-TCS 4JJ1-TCX

Packing method As per customer's requirements

Warranty 12 months

Place of Origin China