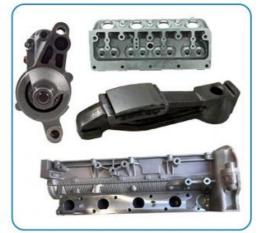

ship within 3 days ,

the exact delivery time depends on order

quantity

• Payment Terms: L/C, T/T



### **Product Specification**

Product Name: 4JJ1 Cylinder Head

• OE NO.: 8973559708 8973559709

• Engine Model: 4JJ1 4JJ1-TC 4JJ1-TCS 4JJ1-TCX D-MAX

MU-7 RODEO

Warranty: 1 YearCondition: New

Application: For ISUZU D-MAX 3.0TDI 16V
 OEM: 8-97355-970-8 8-97355-970-9



### More Images











# PRODUCT SPECIFICATIONS

Product name Cylinder Head

OEM# 8973559708 8973559709

Engine model 4JJ1 4JJ1-TC 4JJ1-TCS 4JJ1-TCX

Packing method As per customer's requirements

Warranty 12 months

Place of Origin China

MOQ: 1 set

we have several types for 4JJ1 model  $\,$ , if you didn't find what you want  $\,$ , please feel free to contact us for further inforamtion

## THE MAIN PRODUCTS













### **COMPANY PROFILE**

Ximeng parts is a professional auto supplier with more than 19 years's experience, we specialized in engine parts for all kinds of cars, and also supply transmission parts, suspension parts and body parts.

We fous on high quality , provide excellet service , devote to be the reliable partner and supplier of our clients .



## **PRODUCT LINES**

Engine parts: Long block, cylinder head, camshaft crankshaft, oil pump,

water pump, starter, alternator, conrod, rocker arm.

Suspension parts: shock absorber, control arm, engine mount, bearing, etc.

Transmission parts: gear box, gear, shaft, etc.

Steering systems: Steering rack, steering pump, wheel hub, drive shaft

Body parts: hand door, lamp, mirror. Door lock,etc.



## **PACKAGING TO SHOW**





### **CER