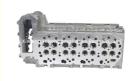

# 4JJ1-TC Cylinder Head 8973559708 8973559709 8-97355-970-8 8-97355-970-9 for ISUZU D-MAX 3.0TDI16V

### **Product Specification**

Product Name: 4JJ1 Cylinder Head

• OE NO.: 8973559708 8973559709

• Engine Model: 4JJ1 4JJ1-TC 4JJ1-TCS 4JJ1-TCX D-MAX

MU-7 RODEO

Warranty: 1 YearCondition: New

Application: For ISUZU D-MAX 3.0TDI 16V
 OEM: 8-97355-970-8 8-97355-970-9

# PRODUCT SPECIFICATIONS

Product name Cylinder Head

OEM# 8973559708 8973559709

Engine model 4JJ1 4JJ1-TC 4JJ1-TCS 4JJ1-TCX

Packing method As per customer's requirements

Warranty 12 months

Place of Origin China