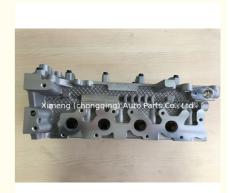

## B14 Cylinder Head L2B 9024657 for Wuling Sail Chevrolet 1.5L

### **Product Specification**

- Product Name:
- OEM NO:
- Engine Model:
- Warranty:
- Condition:
- Application:

| Cylinder Head                  |
|--------------------------------|
| 9024657                        |
| B14 L2B                        |
| 1 Year                         |
| New                            |
| For Wuling Sail Chevrolet 1.5L |

# **PRODUCT SPECIFICATIONS**

| Product name    | Cylinder head                  |
|-----------------|--------------------------------|
| OEM#            | 9024657                        |
| Engine model    | B14 L2B                        |
| Car Model       | for Wuling Sail Chevrolet 1.5L |
| Packing method  | As per customer's requirements |
| Warranty        | 12 months                      |
| Place of Origin | China                          |