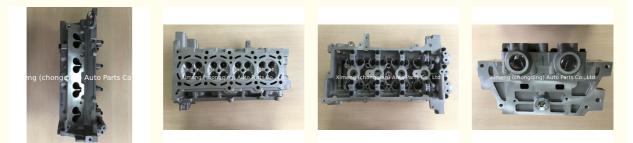

ngqing, China

## B14 Cylinder Head L2B 9024657 for Wuling Sail Chevrolet 1.5L

### **Basic Information**

- Place of Origin:
- Minimum Order Quantity: Negotiable
- Price: \$85.00/pieces 5-19 pieces
- Packaging Details: Carton box/Pallet /wooden box
- Delivery Time:
- If we have stock ,we can ship within 3 days , the exact delivery time depends on order quantity L/C, T/T • Payment Terms:



gqing) Auto Parts Cg (ch

### **Product Specification**

- Product Name:
- OEM NO:
- Engine Model:
- Warranty:
- Condition:
- Application:

| Cylinder Head                  |
|--------------------------------|
| 9024657                        |
| B14 L2B                        |
| 1 Year                         |
| New                            |
| For Wuling Sail Chevrolet 1.5L |



#### More Images



### **Product Description**



# **PRODUCT SPECIFICATIONS**

| Product name    | Cylinder head                  |
|-----------------|--------------------------------|
| OEM#            | 9024657                        |
| Engine model    | B14 L2B                        |
| Car Model       | for Wuling Sail Chevrolet 1.5L |
| Packing method  | As per customer's requirements |
| Warranty        | 12 months                      |
| Place of Origin | China                          |





## **COMPANY PROFILE**

Ximeng parts is a professional auto supplier with more than 19 years's experience , we specialized in engine parts for all kinds of cars , and also supply transmission parts, suspension parts and body parts.

We fous on high quality , provide excellet service , devote to be the relia