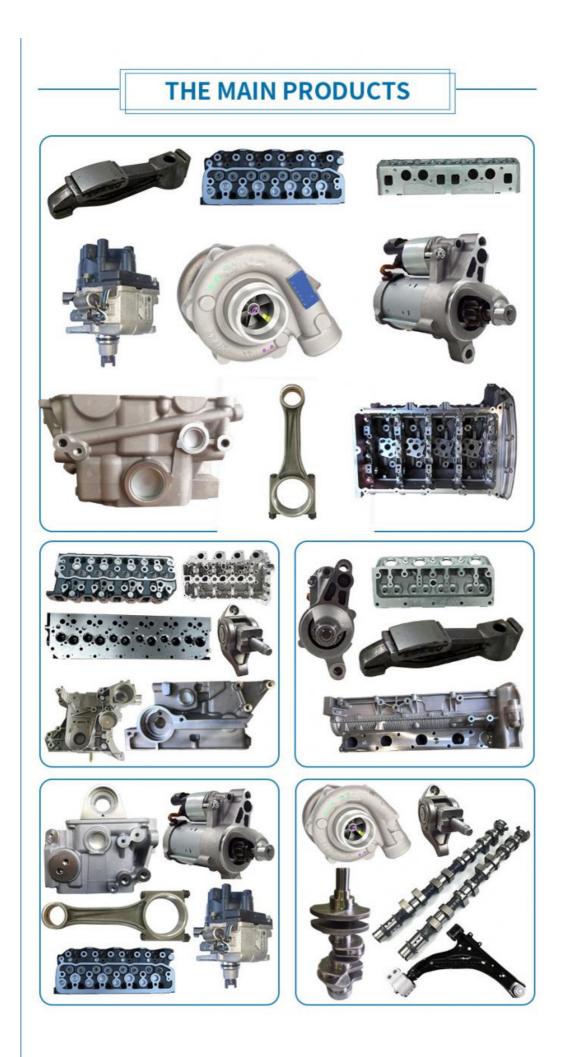

#### More Images

# **PRODUCT LINES**

Engine parts : Long block , cylinder head , camshaft crankshaft , oil pump ,

water pump , starter , alternator , conrod , rocker arm .

Suspension parts: shock absorber , control arm , engine mount ,bearing,etc.

Transmission parts: gear box , gear, shaft, etc.

Steering systems: Steering rack , steering pump , wheel hub , drive shaft

Body parts : hand door, lamp, mirror. Door lock,etc.

THE FACTORY WORKSHOP