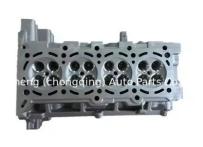

## B14 Cylinder Head L2B 9024657 for Wuling Sail Chevrolet 1.5L

### **Product Specification**

- Product Name:
- OEM NO:
- Engine Model:
- Warranty:
- Condition:
- Application:

| Cylinder Head                  |
|--------------------------------|
| 9024657                        |
| B14 L2B                        |
| 1 Year                         |
| New                            |
| For Wuling Sail Chevrolet 1.5L |

# **PRODUCT SPECIFICATIONS**

| Product name    | Cylinder head                  |
|-----------------|--------------------------------|
| OEM#            | 9024657                        |
| Engine model    | B14 L2B                        |
| Car Model       | for Wuling Sail Chevrolet 1.5L |
| Packing method  | As per customer's requirements |
| Warranty        | 12 months                      |
| Place of Origin | China                          |