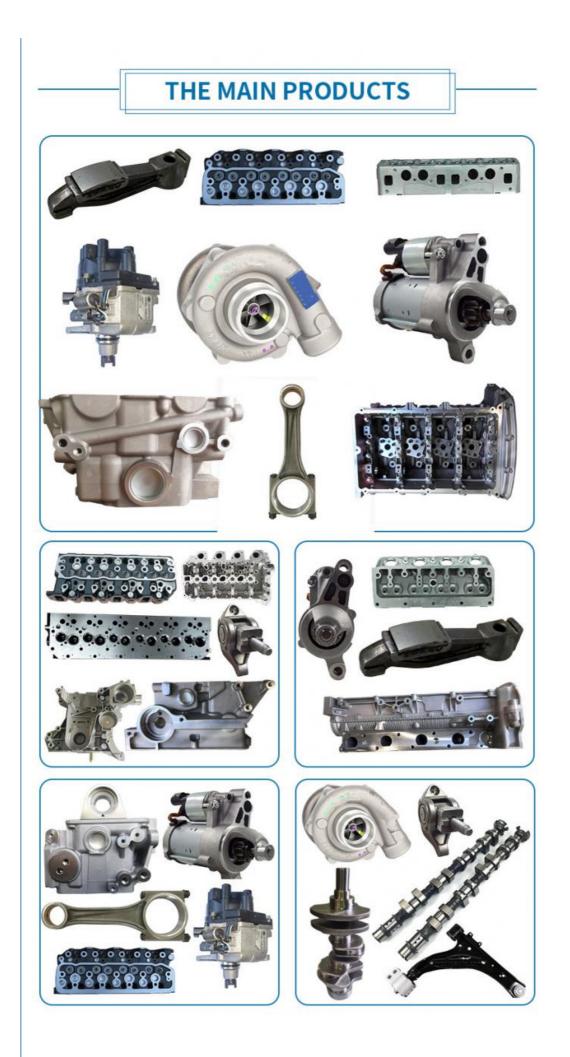

# **PRODUCT LINES**

Engine parts : Long block , cylinder head , camshaft crankshaft , oil pump ,

water  $\mathsf{pump}$  , starter , alternator , conrod , rocker arm .

Suspension parts: shock absorber , control arm , engine mount ,bearing,etc.

Transmission parts: gear box , gear, shaft, etc.

Steering systems: Steering rack , steering pump , wheel hub , drive shaft

Body parts : hand door, lamp, mirror. Door lock,etc.