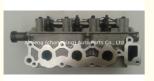

#### Cylinder Head Assy 11110-80D00-000 11110-80D00 96642708 Complete cylinder head assembly for Daewoo Damas MATIZ 0.8L

gqing) Auto Parts Cg (ch

#### CYLINDER HEAD ASSY/COMPPLETE CYLINDER HEAD 11110-80D00 1111080D00 F8CV Spark 0.8L

- 12 Months
- New 96642708 96659547 For Daewoo Damas 0.8L

Standard Size

ing)

(cho

o Pai

### **Product Description**

| PRODUCT NAME    | Cylinder head Assy                            |
|-----------------|-----------------------------------------------|
| OEM#            | 11110-80D00 11110-80D00-000 96642708 96659547 |
| APPLICATION     | for Daewoo Damas 0.8L                         |
| Packing method  | As per customer's requirements                |
| Warranty        | 12 months                                     |
| Place of Origin | China                                         |
|                 |                                               |