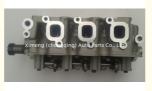

#### Cylinder Head Assy 11110-80D00-000 11110-80D00 96642708 Complete cylinder head assembly for Daewoo Damas MATIZ 0.8L

gqing) Auto Parts Cg (ch

#### CYLINDER HEAD ASSY/COMPPLETE CYLINDER HEAD 11110-80D00 1111080D00 F8CV Spark 0.8L

- 12 Months
- New 96642708 96659547 For Daewoo Damas 0.8L

Standard Size

ing)

(cho

o Pai

### **Product Description**

| PRODUCT NAME    | Cylinder head Assy                            |
|-----------------|-----------------------------------------------|
| OEM#            | 11110-80D00 11110-80D00-000 96642708 96659547 |
| APPLICATION     | for Daewoo Damas 0.8L                         |
| Packing method  | As per customer's requirements                |
| Warranty        | 12 months                                     |
| Place of Origin | China                                         |
|                 |                                               |