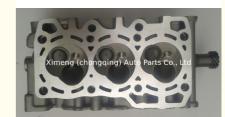

#### Cylinder Head Assy 11110-80D00-000 11110-80D00 96642708 Complete cylinder head assembly for Daewoo Damas MATIZ 0.8L

gqing) Auto Parts Cg (ch

#### CYLINDER HEAD ASSY/COMPPLETE CYLINDER HEAD 11110-80D00 1111080D00 F8CV Spark 0.8L

- 12 Months
- New 96642708 96659547 For Daewoo Damas 0.8L

Standard Size

ing)

(cho

o Pai

### **Product Description**

| PRODUCT NAME    | Cylinder head Assy                            |
|-----------------|-----------------------------------------------|
| OEM#            | 11110-80D00 11110-80D00-000 96642708 96659547 |
| APPLICATION     | for Daewoo Damas 0.8L                         |
| Packing method  | As per customer's requirements                |
| Warranty        | 12 months                                     |
| Place of Origin | China                                         |
|                 |                                               |