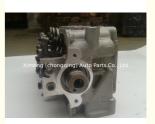

#### Cylinder Head Assy 11110-80D00-000 11110-80D00 96642708 Complete cylinder head assembly for Daewoo Damas MATIZ 0.8L

gqing) Auto Parts Cg (ch

#### CYLINDER HEAD ASSY/COMPPLETE CYLINDER HEAD 11110-80D00 1111080D00 F8CV Spark 0.8L

- 12 Months
- New 96642708 96659547 For Daewoo Damas 0.8L

Standard Size

ing)

(cho

o Pai

### **Product Description**

| PRODUCT NAME    | Cylinder head Assy                            |
|-----------------|-----------------------------------------------|
| OEM#            | 11110-80D00 11110-80D00-000 96642708 96659547 |
| APPLICATION     | for Daewoo Damas 0.8L                         |
| Packing method  | As per customer's requirements                |
| Warranty        | 12 months                                     |
| Place of Origin | China                                         |
|                 |                                               |