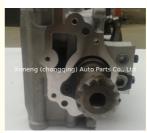

#### Cylinder Head Assy 11110-80D00-000 11110-80D00 96642708 Complete cylinder head assembly for Daewoo Damas MATIZ 0.8L

gqing) Auto Parts Cg (ch

#### CYLINDER HEAD ASSY/COMPPLETE CYLINDER HEAD 11110-80D00 1111080D00 F8CV Spark 0.8L

- 12 Months
- New 96642708 96659547 For Daewoo Damas 0.8L

Standard Size

ing)

(cho

o Pai

### **Product Description**

| PRODUCT NAME    | Cylinder head Assy                            |
|-----------------|-----------------------------------------------|
| OEM#            | 11110-80D00 11110-80D00-000 96642708 96659547 |
| APPLICATION     | for Daewoo Damas 0.8L                         |
| Packing method  | As per customer's requirements                |
| Warranty        | 12 months                                     |
| Place of Origin | China                                         |
|                 |                                               |