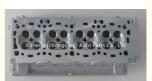

# Z16XEP Cylinder Head 24461591 55355011 24431920 for Astra Opel Z16XEP 1.6L

### **Product Specification**

Product Name: CYLINDER HEAD

• OEM NO: 24461591 55355011 24431920

• Engine Model: Z16XEP

Reference NO.: N805N79, ADN17709, BCH037

Size: As Stardard

• Condition: New

• Application: For Opel Z16XEP 1.6L

## **PRODUCT SPECIFICATIONS**

Product name Cylinder head

OEM# 24461591 55355011 24431920

Engine model Z16XEP

Application For OPEL 1.6L

Place of Origin China

Warranty 12 months