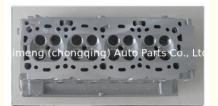

# Z16XEP Cylinder Head 24461591 55355011 24431920 for Astra Opel Z16XEP 1.6L

### **Product Specification**

Product Name: CYLINDER HEAD

• OEM NO: 24461591 55355011 24431920

• Engine Model: Z16XEP

Reference NO.: N805N79, ADN17709, BCH037

Size: As Stardard

• Condition: New

• Application: For Opel Z16XEP 1.6L

## **PRODUCT SPECIFICATIONS**

Product name Cylinder head

OEM# 24461591 55355011 24431920

Engine model Z16XEP

Application For OPEL 1.6L

Place of Origin China

Warranty 12 months