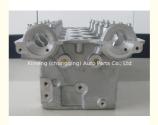

# Z16XEP Cylinder Head 24461591 55355011 24431920 for Astra Opel Z16XEP 1.6L

### **Product Specification**

Product Name: CYLINDER HEAD

• OEM NO: 24461591 55355011 24431920

• Engine Model: Z16XEP

Reference NO.: N805N79, ADN17709, BCH037

Size: As Stardard

• Condition: New

• Application: For Opel Z16XEP 1.6L

## **PRODUCT SPECIFICATIONS**

Product name Cylinder head

OEM# 24461591 55355011 24431920

Engine model Z16XEP

Application For OPEL 1.6L

Place of Origin China

Warranty 12 months