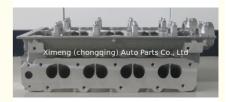

# Z16XEP Cylinder Head 24461591 55355011 24431920 for Astra Opel Z16XEP 1.6L

### **Product Specification**

Product Name: CYLINDER HEAD

• OEM NO: 24461591 55355011 24431920

• Engine Model: Z16XEP

Reference NO.: N805N79, ADN17709, BCH037

Size: As Stardard

• Condition: New

• Application: For Opel Z16XEP 1.6L

## **PRODUCT SPECIFICATIONS**

Product name Cylinder head

OEM# 24461591 55355011 24431920

Engine model Z16XEP

Application For OPEL 1.6L

Place of Origin China

Warranty 12 months