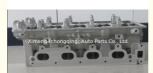

# Z16XEP Cylinder Head 24461591 55355011 24431920 for Astra Opel Z16XEP 1.6L

### **Product Specification**

Product Name: CYLINDER HEAD

• OEM NO: 24461591 55355011 24431920

• Engine Model: Z16XEP

Reference NO.: N805N79, ADN17709, BCH037

Size: As Stardard

• Condition: New

• Application: For Opel Z16XEP 1.6L

## **PRODUCT SPECIFICATIONS**

Product name Cylinder head

OEM# 24461591 55355011 24431920

Engine model Z16XEP

Application For OPEL 1.6L

Place of Origin China

Warranty 12 months