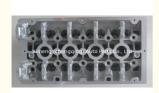

# Z16XEP Cylinder Head 24461591 55355011 24431920 for Astra Opel Z16XEP 1.6L

### **Product Specification**

Product Name: CYLINDER HEAD

• OEM NO: 24461591 55355011 24431920

• Engine Model: Z16XEP

Reference NO.: N805N79, ADN17709, BCH037

Size: As Stardard

• Condition: New

• Application: For Opel Z16XEP 1.6L

## **PRODUCT SPECIFICATIONS**

Product name Cylinder head

OEM# 24461591 55355011 24431920

Engine model Z16XEP

Application For OPEL 1.6L

Place of Origin China

Warranty 12 months