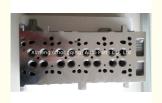

# A13DTR Cylinder Head 908558 199A9.000 D13A 02.00.JW 1110-68L10-000 AMC908558 for OPEL CHEVOLET 1.3CDTI 16V

### **Product Specification**

Product Name: CYLINDER HEADOE NO.: AMC908558 908558

• Engine Model: A13DTR

Reference NO.: N805N79, ADN17709, BCH037

Size: As StardardWarranty: 1 YearCondition: New

Application: For OPEL Chevrolet

## **PRODUCT SPECIFICATIONS**

Product name Cylinder head

OEM# AMC908558

Engine model A13DTR

Application For OPEL Chevrolet

Displacement 1.3CDTI 16V

Place of Origin China

Warranty 12 months