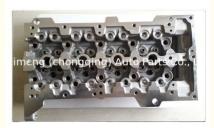

# A13DTR Cylinder Head 908558 199A9.000 D13A 02.00.JW 1110-68L10-000 AMC908558 for OPEL CHEVOLET 1.3CDTI 16V

### **Product Specification**

Product Name: CYLINDER HEADOE NO.: AMC908558 908558

• Engine Model: A13DTR

Reference NO.: N805N79, ADN17709, BCH037

Size: As StardardWarranty: 1 YearCondition: New

Application: For OPEL Chevrolet

## **PRODUCT SPECIFICATIONS**

Product name Cylinder head

OEM# AMC908558

Engine model A13DTR

Application For OPEL Chevrolet

Displacement 1.3CDTI 16V

Place of Origin China

Warranty 12 months