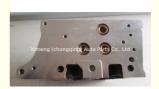

# A13DTR Cylinder Head 908558 199A9.000 D13A 02.00.JW 1110-68L10-000 AMC908558 for OPEL CHEVOLET 1.3CDTI 16V

### **Product Specification**

Product Name: CYLINDER HEADOE NO.: AMC908558 908558

• Engine Model: A13DTR

Reference NO.: N805N79, ADN17709, BCH037

Size: As StardardWarranty: 1 YearCondition: New

Application: For OPEL Chevrolet

## **PRODUCT SPECIFICATIONS**

Product name Cylinder head

OEM# AMC908558

Engine model A13DTR

Application For OPEL Chevrolet

Displacement 1.3CDTI 16V

Place of Origin China

Warranty 12 months