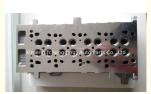

# A13DTR Cylinder Head 908558 199A9.000 D13A 02.00.JW 1110-68L10-000 AMC908558 for OPEL CHEVOLET 1.3CDTI 16V

### **Product Specification**

Product Name: CYLINDER HEADOE NO.: AMC908558 908558

• Engine Model: A13DTR

Reference NO.: N805N79, ADN17709, BCH037

Size: As StardardWarranty: 1 YearCondition: New

Application: For OPEL Chevrolet

## **PRODUCT SPECIFICATIONS**

Product name Cylinder head

OEM# AMC908558

Engine model A13DTR

Application For OPEL Chevrolet

Displacement 1.3CDTI 16V

Place of Origin China

Warranty 12 months