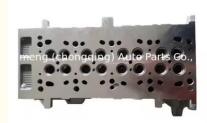

# A13DTR Cylinder Head 908558 199A9.000 D13A 02.00.JW 1110-68L10-000 AMC908558 for OPEL CHEVOLET 1.3CDTI 16V

### **Product Specification**

Product Name: CYLINDER HEADOE NO.: AMC908558 908558

• Engine Model: A13DTR

Reference NO.: N805N79, ADN17709, BCH037

Size: As StardardWarranty: 1 YearCondition: New

Application: For OPEL Chevrolet

## **PRODUCT SPECIFICATIONS**

Product name Cylinder head

OEM# AMC908558

Engine model A13DTR

Application For OPEL Chevrolet

Displacement 1.3CDTI 16V

Place of Origin China

Warranty 12 months