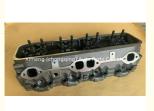

### GM350 Complete Cylinder Head Assy 12558060 12529093 for Chevrolet Chevy 350 2.5L V8

gging) Auto Parts Cg (ch

### **Product Specification**

- Product Name:
- OE NO.:
- Engine Model:
- Reference NO.:
- Size:
- Condition:
- Application:
- Warranty:
- OEM NO:

| 12558060                  |
|---------------------------|
| GM350                     |
| N805N79, ADN17709, BCH037 |
| As Stardard               |
| New                       |
|                           |

Cylinder Head Assembly

- For Chevrolet Chevy 2.5L 8V Engine
- 1 Year
- 12529093

# PRODUCT SPECIFICATIONS

| Product name    | Cylinder head Assy             |
|-----------------|--------------------------------|
| OEM#            | 12558060 /12529093             |
| Engine model    | GM350                          |
| Application     | For Chevrolet 2.5L V8 Engine   |
| Packing method  | As per customer's requirements |
| Place of Origin | China                          |
| Warranty        | 12 months                      |