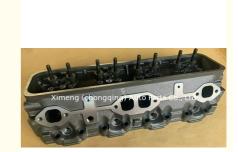

### GM350 Complete Cylinder Head Assy 12558060 12529093 for Chevrolet Chevy 350 2.5L V8

gging) Auto Parts Cg (ch

### **Product Specification**

- Product Name:
- OE NO.:
- Engine Model:
- Reference NO.:
- Size:
- Condition:
- Application:
- Warranty:
- OEM NO:

| 12558060                  |
|---------------------------|
| GM350                     |
| N805N79, ADN17709, BCH037 |
| As Stardard               |
| New                       |
|                           |

Cylinder Head Assembly

- For Chevrolet Chevy 2.5L 8V Engine
- 1 Year
- 12529093

# PRODUCT SPECIFICATIONS

| Product name    | Cylinder head Assy             |
|-----------------|--------------------------------|
| OEM#            | 12558060 /12529093             |
| Engine model    | GM350                          |
| Application     | For Chevrolet 2.5L V8 Engine   |
| Packing method  | As per customer's requirements |
| Place of Origin | China                          |
| Warranty        | 12 months                      |