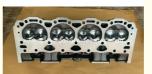

### GM350 Complete Cylinder Head Assy 12558060 12529093 for Chevrolet Chevy 350 2.5L V8

gging) Auto Parts Cg (ch

### **Product Specification**

- Product Name:
- OE NO.:
- Engine Model:
- Reference NO.:
- Size:
- Condition:
- Application:
- Warranty:
- OEM NO:

| 12558060                  |
|---------------------------|
| GM350                     |
| N805N79, ADN17709, BCH037 |
| As Stardard               |
| New                       |
|                           |

Cylinder Head Assembly

- For Chevrolet Chevy 2.5L 8V Engine
- 1 Year
- 12529093

# PRODUCT SPECIFICATIONS

| Product name    | Cylinder head Assy             |
|-----------------|--------------------------------|
| OEM#            | 12558060 /12529093             |
| Engine model    | GM350                          |
| Application     | For Chevrolet 2.5L V8 Engine   |
| Packing method  | As per customer's requirements |
| Place of Origin | China                          |
| Warranty        | 12 months                      |