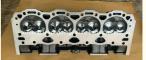

### GM350 Complete Cylinder Head Assy 12558060 12529093 for Chevrolet Chevy 350 2.5L V8

gging) Auto Parts Cg (ch

### **Product Specification**

- Product Name:
- OE NO.:
- Engine Model:
- Reference NO.:
- Size:
- Condition:
- Application:
- Warranty:
- OEM NO:

| 12558060                  |
|---------------------------|
| GM350                     |
| N805N79, ADN17709, BCH037 |
| As Stardard               |
| New                       |
|                           |

Cylinder Head Assembly

- For Chevrolet Chevy 2.5L 8V Engine
- 1 Year
- 12529093

# PRODUCT SPECIFICATIONS

| Product name    | Cylinder head Assy             |
|-----------------|--------------------------------|
| OEM#            | 12558060 /12529093             |
| Engine model    | GM350                          |
| Application     | For Chevrolet 2.5L V8 Engine   |
| Packing method  | As per customer's requirements |
| Place of Origin | China                          |
| Warranty        | 12 months                      |