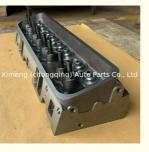

### GM350 Complete Cylinder Head Assy 12558060 12529093 for Chevrolet Chevy 350 2.5L V8

gging) Auto Parts Cg (ch

### **Product Specification**

- Product Name:
- OE NO.:
- Engine Model:
- Reference NO.:
- Size:
- Condition:
- Application:
- Warranty:
- OEM NO:

| 12558060                  |
|---------------------------|
| GM350                     |
| N805N79, ADN17709, BCH037 |
| As Stardard               |
| New                       |
|                           |

Cylinder Head Assembly

- For Chevrolet Chevy 2.5L 8V Engine
- 1 Year
- 12529093

# PRODUCT SPECIFICATIONS

| Product name    | Cylinder head Assy             |
|-----------------|--------------------------------|
| OEM#            | 12558060 /12529093             |
| Engine model    | GM350                          |
| Application     | For Chevrolet 2.5L V8 Engine   |
| Packing method  | As per customer's requirements |
| Place of Origin | China                          |
| Warranty        | 12 months                      |