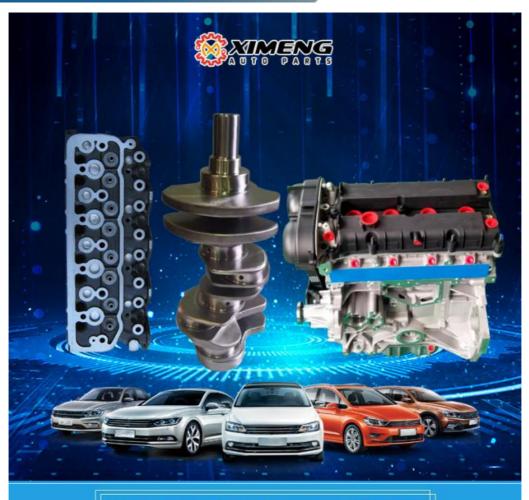

### TB48 TB48-DE Engine Cylinder Head 11041-VC200 11041VC200 For Nissan

If we have stock ,we can ship within 3 days , the exact delivery time depends on order  $% \left( {{{\rm{A}}_{\rm{B}}} \right)$ 

西朝(道象)済事題作有限公司 REMA (GMMUM) AND AND G LID gqing) AutovParts Cg (ch

#### CYLINDER HEAD 11041-VC200

TB48 TB48-DE

- N805N79, ADN17709, BCH037
- As Stardard
- 1 Year

New

For Nissan

rongalba