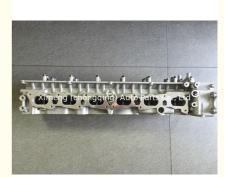

### TB48 TB48-DE Engine Cylinder Head 11041-VC200 11041VC200 For Nissan

If we have stock ,we can ship within 3 days , the exact delivery time depends on order  $% \left( {{{\rm{A}}_{\rm{B}}} \right)$ 

西朝(道象)済事題作有限公司 REMA (GMMUM) AND AND G LID gqing) AutovParts Cg (ch

#### CYLINDER HEAD 11041-VC200

TB48 TB48-DE

- N805N79, ADN17709, BCH037
- As Stardard
- 1 Year

New

For Nissan

rongalba

# **PRODUCT SPECIFICATIONS**

| Product name    | Cylinder head                  |
|-----------------|--------------------------------|
| OEM#            | 11041-VC200                    |
| Engine model    | TB48 TB48-DE                   |
| Application     | For Nissan                     |
| Packing method  | As per customer's requirements |
| Place of Origin | China                          |
| Warranty        | 12 months                      |