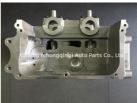

#### More Images

#### CYLINDER HEAD 11041-VC200

TB48 TB48-DE

- N805N79, ADN17709, BCH037
- As Stardard
- 1 Year

New

For Nissan

rongalba

# **PRODUCT SPECIFICATIONS**

| Product name    | Cylinder head                  |
|-----------------|--------------------------------|
| OEM#            | 11041-VC200                    |
| Engine model    | TB48 TB48-DE                   |
| Application     | For Nissan                     |
| Packing method  | As per customer's requirements |
| Place of Origin | China                          |
| Warranty        | 12 months                      |