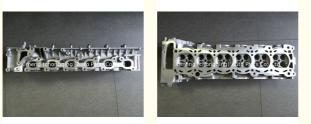

#### More Images

#### CYLINDER HEAD 11041-VC200

TB48 TB48-DE

- N805N79, ADN17709, BCH037
- As Stardard
- 1 Year

New

For Nissan

rongalba

# **PRODUCT SPECIFICATIONS**

| Product name    | Cylinder head                  |
|-----------------|--------------------------------|
| OEM#            | 11041-VC200                    |
| Engine model    | TB48 TB48-DE                   |
| Application     | For Nissan                     |
| Packing method  | As per customer's requirements |
| Place of Origin | China                          |
| Warranty        | 12 months                      |