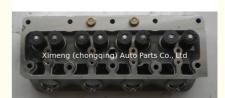

#### Cylinder Head Assembly /Complete Cylinder Head 11101-13062 5k T805A19 As Stardard 1 Year New

- For Toyota Corolla LiteAce 8v 1.5L
- 1110113062

### **PRODUCT SPECIFICATIONS**

cylinder head

| Product name    | Cylinder head assy /Completed c    |
|-----------------|------------------------------------|
| OEM#            | 11101-13062                        |
| Engine model    | 5K                                 |
| Application     | For Toyota Corolla LiteAce 8v 1.5L |
| Packing method  | As per customer's requirements     |
| Place of Origin | China                              |
| Warranty        | 12 months                          |