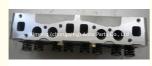

#### Cylinder Head Assembly /Complete Cylinder Head 11101-13062 5k T805A19 As Stardard 1 Year New

- For Toyota Corolla LiteAce 8v 1.5L
- 1110113062

### **PRODUCT SPECIFICATIONS**

cylinder head

| Product name    | Cylinder head assy /Completed c    |
|-----------------|------------------------------------|
| OEM#            | 11101-13062                        |
| Engine model    | 5K                                 |
| Application     | For Toyota Corolla LiteAce 8v 1.5L |
| Packing method  | As per customer's requirements     |
| Place of Origin | China                              |
| Warranty        | 12 months                          |