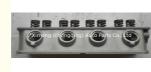

#### Cylinder Head Assembly /Complete Cylinder Head 11101-13062 5k T805A19 As Stardard 1 Year New

- For Toyota Corolla LiteAce 8v 1.5L
- 1110113062

### **PRODUCT SPECIFICATIONS**

cylinder head

| Product name    | Cylinder head assy /Completed c    |
|-----------------|------------------------------------|
| OEM#            | 11101-13062                        |
| Engine model    | 5K                                 |
| Application     | For Toyota Corolla LiteAce 8v 1.5L |
| Packing method  | As per customer's requirements     |
| Place of Origin | China                              |
| Warranty        | 12 months                          |