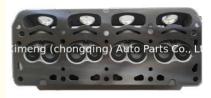

#### Cylinder Head Assembly /Complete Cylinder Head 11101-13062 5k T805A19 As Stardard 1 Year New

- For Toyota Corolla LiteAce 8v 1.5L
- 1110113062

### **PRODUCT SPECIFICATIONS**

cylinder head

| Product name    | Cylinder head assy /Completed c    |
|-----------------|------------------------------------|
| OEM#            | 11101-13062                        |
| Engine model    | 5K                                 |
| Application     | For Toyota Corolla LiteAce 8v 1.5L |
| Packing method  | As per customer's requirements     |
| Place of Origin | China                              |
| Warranty        | 12 months                          |