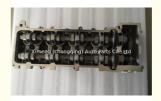

# 3RZ-FE 2RZ 2RZ-FE Complete Cylinder Head Assembly 11101-79087 11101-79275 1110179087 for Toyota Hiace 2.4 2.7L

### **Product Specification**

Product Name: CYLINDER HEAD ASSY/COMPLETE

CYLINDER HEAD

• OE NO.: 11101-79087 11101-79275

Reference NO.: T805A19Size: As Stardard

• Condition: New

Application: FOR Toyota 2.4L/2.7L
Engine Model: 3RZ-FE 3RZ 2.4L/2.7L
OEM NO: 1110179087 1110179275

### **PRODUCT SPECIFICATIONS**

Product name Cylinder head/ Complete cylinder head

OEM# 11101-79087 11101-79275

Engine model 3RZ-FE 3RZ

Application For Toyota

Displacement 2.4L/2.7L

Place of Origin China

Warranty 12 months