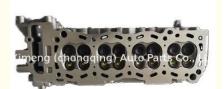

# 3RZ-FE 2RZ 2RZ-FE Complete Cylinder Head Assembly 11101-79087 11101-79275 1110179087 for Toyota Hiace 2.4 2.7L

### **Product Specification**

Product Name: CYLINDER HEAD ASSY/COMPLETE

CYLINDER HEAD

• OE NO.: 11101-79087 11101-79275

Reference NO.: T805A19Size: As Stardard

• Condition: New

Application: FOR Toyota 2.4L/2.7L
Engine Model: 3RZ-FE 3RZ 2.4L/2.7L
OEM NO: 1110179087 1110179275

### **PRODUCT SPECIFICATIONS**

Product name Cylinder head/ Complete cylinder head

OEM# 11101-79087 11101-79275

Engine model 3RZ-FE 3RZ

Application For Toyota

Displacement 2.4L/2.7L

Place of Origin China

Warranty 12 months