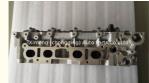

# 3RZ-FE 2RZ 2RZ-FE Complete Cylinder Head Assembly 11101-79087 11101-79275 1110179087 for Toyota Hiace 2.4 2.7L

### **Product Specification**

Product Name: CYLINDER HEAD ASSY/COMPLETE

CYLINDER HEAD

• OE NO.: 11101-79087 11101-79275

Reference NO.: T805A19Size: As Stardard

• Condition: New

Application: FOR Toyota 2.4L/2.7L
Engine Model: 3RZ-FE 3RZ 2.4L/2.7L
OEM NO: 1110179087 1110179275

### **PRODUCT SPECIFICATIONS**

Product name Cylinder head/ Complete cylinder head

OEM# 11101-79087 11101-79275

Engine model 3RZ-FE 3RZ

Application For Toyota

Displacement 2.4L/2.7L

Place of Origin China

Warranty 12 months