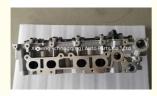

# 3RZ-FE 2RZ 2RZ-FE Complete Cylinder Head Assembly 11101-79087 11101-79275 1110179087 for Toyota Hiace 2.4 2.7L

### **Product Specification**

Product Name: CYLINDER HEAD ASSY/COMPLETE

CYLINDER HEAD

• OE NO.: 11101-79087 11101-79275

Reference NO.: T805A19Size: As Stardard

• Condition: New

Application: FOR Toyota 2.4L/2.7L
Engine Model: 3RZ-FE 3RZ 2.4L/2.7L
OEM NO: 1110179087 1110179275

### **PRODUCT SPECIFICATIONS**

Product name Cylinder head/ Complete cylinder head

OEM# 11101-79087 11101-79275

Engine model 3RZ-FE 3RZ

Application For Toyota

Displacement 2.4L/2.7L

Place of Origin China

Warranty 12 months