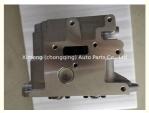

# 3RZ-FE 2RZ 2RZ-FE Complete Cylinder Head Assembly 11101-79087 11101-79275 1110179087 for Toyota Hiace 2.4 2.7L

### **Product Specification**

Product Name: CYLINDER HEAD ASSY/COMPLETE

CYLINDER HEAD

• OE NO.: 11101-79087 11101-79275

Reference NO.: T805A19Size: As Stardard

• Condition: New

Application: FOR Toyota 2.4L/2.7L
Engine Model: 3RZ-FE 3RZ 2.4L/2.7L
OEM NO: 1110179087 1110179275

### **PRODUCT SPECIFICATIONS**

Product name Cylinder head/ Complete cylinder head

OEM# 11101-79087 11101-79275

Engine model 3RZ-FE 3RZ

Application For Toyota

Displacement 2.4L/2.7L

Place of Origin China

Warranty 12 months