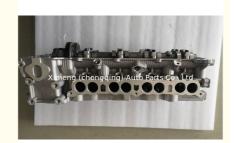

# 3RZ-FE 2RZ 2RZ-FE Complete Cylinder Head Assembly 11101-79087 11101-79275 1110179087 for Toyota Hiace 2.4 2.7L

### **Product Specification**

Product Name: CYLINDER HEAD ASSY/COMPLETE

CYLINDER HEAD

• OE NO.: 11101-79087 11101-79275

Reference NO.: T805A19Size: As Stardard

• Condition: New

Application: FOR Toyota 2.4L/2.7L
Engine Model: 3RZ-FE 3RZ 2.4L/2.7L
OEM NO: 1110179087 1110179275

### **PRODUCT SPECIFICATIONS**

Product name Cylinder head/ Complete cylinder head

OEM# 11101-79087 11101-79275

Engine model 3RZ-FE 3RZ

Application For Toyota

Displacement 2.4L/2.7L

Place of Origin China

Warranty 12 months