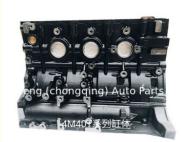

### Engine Cylinder block 4M40 4M40T Short Block for Mitsubishi

#### **Product Specification**

Product Name: CYLINDER BLOCK/SHORT BLOCK

• Engine Model: 4M40T/4M40 T805A19 • Reference NO.: As Stardard Size: 1 YEAR · Warranty: • Condition: New

Application: For Mitsubishi 4M40T/4M40

# **PRODUCT SPECIFICATIONS**

Product name Cylinder block short block

OEM# 4M40T /4M40

Application for Mitsubishi

Place of Origin China

Warranty 12 months