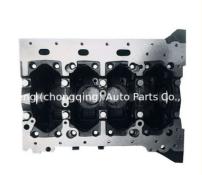

### Engine Cylinder block 4M40 4M40T Short Block for Mitsubishi

#### **Product Specification**

Product Name: CYLINDER BLOCK/SHORT BLOCK

• Engine Model: 4M40T/4M40 T805A19 • Reference NO.: As Stardard Size: 1 YEAR · Warranty: • Condition: New

Application: For Mitsubishi 4M40T/4M40

# **PRODUCT SPECIFICATIONS**

Product name Cylinder block short block

OEM# 4M40T /4M40

Application for Mitsubishi

Place of Origin China

Warranty 12 months