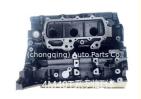

### Engine Cylinder block 4M40 4M40T Short Block for Mitsubishi

#### **Product Specification**

Product Name: CYLINDER BLOCK/SHORT BLOCK

• Engine Model: 4M40T/4M40 T805A19 • Reference NO.: As Stardard Size: 1 YEAR · Warranty: • Condition: New

Application: For Mitsubishi 4M40T/4M40

# **PRODUCT SPECIFICATIONS**

Product name Cylinder block short block

OEM# 4M40T /4M40

Application for Mitsubishi

Place of Origin China

Warranty 12 months