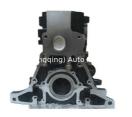

### Engine Cylinder block 4M40 4M40T Short Block for Mitsubishi

#### **Product Specification**

Product Name: CYLINDER BLOCK/SHORT BLOCK

• Engine Model: 4M40T/4M40 T805A19 • Reference NO.: As Stardard Size: 1 YEAR · Warranty: • Condition: New

Application: For Mitsubishi 4M40T/4M40

# **PRODUCT SPECIFICATIONS**

Product name Cylinder block short block

OEM# 4M40T /4M40

Application for Mitsubishi

Place of Origin China

Warranty 12 months