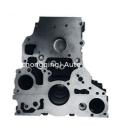

### Engine Cylinder block 4M40 4M40T Short Block for Mitsubishi

#### **Product Specification**

Product Name: CYLINDER BLOCK/SHORT BLOCK

• Engine Model: 4M40T/4M40 T805A19 • Reference NO.: As Stardard Size: 1 YEAR · Warranty: • Condition: New

Application: For Mitsubishi 4M40T/4M40

# **PRODUCT SPECIFICATIONS**

Product name Cylinder block short block

OEM# 4M40T /4M40

Application for Mitsubishi

Place of Origin China

Warranty 12 months