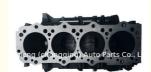

### Engine Cylinder block 4M40 4M40T Short Block for Mitsubishi

#### **Product Specification**

Product Name: CYLINDER BLOCK/SHORT BLOCK

• Engine Model: 4M40T/4M40 T805A19 • Reference NO.: As Stardard Size: 1 YEAR · Warranty: • Condition: New

Application: For Mitsubishi 4M40T/4M40

# **PRODUCT SPECIFICATIONS**

Product name Cylinder block short block

OEM# 4M40T /4M40

Application for Mitsubishi

Place of Origin China

Warranty 12 months