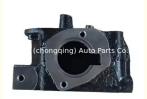

# 698QE CA488 Cylinder Head 53020622 53020622AB for JEEP 698QE 4.0L 242 WRANGLER II TJ 4.0 ERH

### **Product Specification**

Product Name: CYLINDER HEAD
 OE NO.: 53020622 53020622AB

Engine Model: 698QE CA488
Reference NO.: WG1010967
Size: As Stardard
Warranty: 1 Year
Condition: New

• Application: For JEEP 698QE 4.0L 242 WRANGLER II TJ

## **PRODUCT SPECIFICATIONS**

Product name Cylinder head

OEM# 53020622 53020622AB

Engine model 698QE CA488

Application For JEEP 698QE 4.0L 242 WRANGLER II TJ 4.0 ERH

Warranty 12 months

Place of Origin China