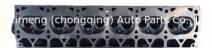

# 698QE CA488 Cylinder Head 53020622 53020622AB for JEEP 698QE 4.0L 242 WRANGLER II TJ 4.0 ERH

### **Product Specification**

Product Name: CYLINDER HEAD
 OE NO.: 53020622 53020622AB

Engine Model: 698QE CA488
Reference NO.: WG1010967
Size: As Stardard
Warranty: 1 Year
Condition: New

• Application: For JEEP 698QE 4.0L 242 WRANGLER II TJ

## **PRODUCT SPECIFICATIONS**

Product name Cylinder head

OEM# 53020622 53020622AB

Engine model 698QE CA488

Application For JEEP 698QE 4.0L 242 WRANGLER II TJ 4.0 ERH

Warranty 12 months

Place of Origin China