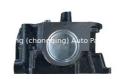

# 698QE CA488 Cylinder Head 53020622 53020622AB for JEEP 698QE 4.0L 242 WRANGLER II TJ 4.0 ERH

### **Product Specification**

Product Name: CYLINDER HEAD
 OE NO.: 53020622 53020622AB

Engine Model: 698QE CA488
Reference NO.: WG1010967
Size: As Stardard
Warranty: 1 Year
Condition: New

• Application: For JEEP 698QE 4.0L 242 WRANGLER II TJ

## **PRODUCT SPECIFICATIONS**

Product name Cylinder head

OEM# 53020622 53020622AB

Engine model 698QE CA488

Application For JEEP 698QE 4.0L 242 WRANGLER II TJ 4.0 ERH

Warranty 12 months

Place of Origin China