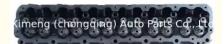

# 698QE CA488 Cylinder Head 53020622 53020622AB for JEEP 698QE 4.0L 242 WRANGLER II TJ 4.0 ERH

### **Product Specification**

Product Name: CYLINDER HEAD
 OE NO.: 53020622 53020622AB

Engine Model: 698QE CA488
Reference NO.: WG1010967
Size: As Stardard
Warranty: 1 Year
Condition: New

• Application: For JEEP 698QE 4.0L 242 WRANGLER II TJ

## **PRODUCT SPECIFICATIONS**

Product name Cylinder head

OEM# 53020622 53020622AB

Engine model 698QE CA488

Application For JEEP 698QE 4.0L 242 WRANGLER II TJ 4.0 ERH

Warranty 12 months

Place of Origin China