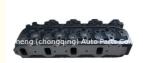

# 4DR5 4DR7 Cylinder Head ME759064 ME997271 for MITSUBISHI Canter/Jeep/Rosa Bus

#### **Product Specification**

Product Name: Cylinder Head

• OEM NO: ME759064 ME997271

• Engine Model: 4DR5 4DR7

• Condition: New

Application: For MITSUBISHI Canter/Jeep/Rosa Bus

• Warranty: 1 YEAR

## **PRODUCT SPECIFICATIONS**

Product name Cylinder Head

OEM# ME997271 ME759064

Engine model 4DR7 / 4DR5

Warranty 1 YEAR