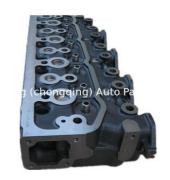

# 4DR5 4DR7 Cylinder Head ME759064 ME997271 for MITSUBISHI Canter/Jeep/Rosa Bus

#### **Product Specification**

Product Name: Cylinder Head

• OEM NO: ME759064 ME997271

• Engine Model: 4DR5 4DR7

• Condition: New

Application: For MITSUBISHI Canter/Jeep/Rosa Bus

• Warranty: 1 YEAR

## **PRODUCT SPECIFICATIONS**

Product name Cylinder Head

OEM# ME997271 ME759064

Engine model 4DR7 / 4DR5

Warranty 1 YEAR