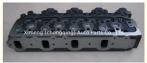

# 4DR5 4DR7 Cylinder Head ME759064 ME997271 for MITSUBISHI Canter/Jeep/Rosa Bus

#### **Product Specification**

Product Name: Cylinder Head

• OEM NO: ME759064 ME997271

• Engine Model: 4DR5 4DR7

• Condition: New

Application: For MITSUBISHI Canter/Jeep/Rosa Bus

• Warranty: 1 YEAR

## **PRODUCT SPECIFICATIONS**

Product name Cylinder Head

OEM# ME997271 ME759064

Engine model 4DR7 / 4DR5

Warranty 1 YEAR