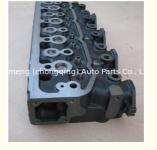

# 4DR5 4DR7 Cylinder Head ME759064 ME997271 for MITSUBISHI Canter/Jeep/Rosa Bus

#### **Product Specification**

Product Name: Cylinder Head

• OEM NO: ME759064 ME997271

• Engine Model: 4DR5 4DR7

• Condition: New

Application: For MITSUBISHI Canter/Jeep/Rosa Bus

• Warranty: 1 YEAR

## **PRODUCT SPECIFICATIONS**

Product name Cylinder Head

OEM# ME997271 ME759064

Engine model 4DR7 / 4DR5

Warranty 1 YEAR