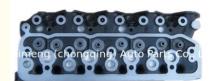

# 4DR5 4DR7 Cylinder Head ME759064 ME997271 for MITSUBISHI Canter/Jeep/Rosa Bus

#### **Product Specification**

Product Name: Cylinder Head

• OEM NO: ME759064 ME997271

• Engine Model: 4DR5 4DR7

• Condition: New

Application: For MITSUBISHI Canter/Jeep/Rosa Bus

• Warranty: 1 YEAR

## **PRODUCT SPECIFICATIONS**

Product name Cylinder Head

OEM# ME997271 ME759064

Engine model 4DR7 / 4DR5

Warranty 1 YEAR