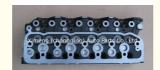

# 4DR5 4DR7 Cylinder Head ME759064 ME997271 for MITSUBISHI Canter/Jeep/Rosa Bus

#### **Product Specification**

Product Name: Cylinder Head

• OEM NO: ME759064 ME997271

• Engine Model: 4DR5 4DR7

• Condition: New

Application: For MITSUBISHI Canter/Jeep/Rosa Bus

• Warranty: 1 YEAR

## **PRODUCT SPECIFICATIONS**

Product name Cylinder Head

OEM# ME997271 ME759064

Engine model 4DR7 / 4DR5

Warranty 1 YEAR