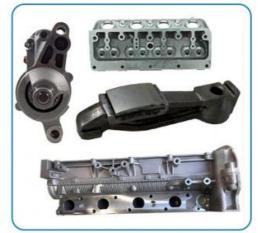

0103374L for VW GOL ML

#### **Basic Information**

• Place of Origin: Chongqing, China

Minimum Order Quantity: Negotiable

Price: \$150.00/pieces 5-19 pieces Packaging Details: Carton box/Pallet /wooden box

• Delivery Time: If we have stock ,we can ship within 3 days ,

the exact delivery time depends on order

quantity

L/C, T/T • Payment Terms:



### **Product Specification**

• Product Name: CYLINDER HEAD 030103374L • OE NO.: AAK AAU • Engine Model: Size: As Stardard

· Warranty: 1 Year • Condition: New • Reference NO.: WG1010967

For VW . Application:



### More Images







## PRODUCT SPECIFICATIONS

Product name Cylinder head

OEM# 030103374L

Application For VW

Packing method As per customer's requirements

Warranty 12 months

Place of Origin China

## THE MAIN PRODUCTS













### **COMPANY PROFILE**

Ximeng parts is a professional auto supplier with more than 19 years's experience, we specialized in engine parts for all kinds of cars, and also supply transmission parts, suspension parts and body parts.

We fous on high quality , provide excellet service , devote to be the reliable partner and supplier of our clients .



## **PRODUCT LINES**

Engine parts: Long block, cylinder head, camshaft crankshaft, oil pump,

water pump, starter, alternator, conrod, rocker arm.

Suspension parts: shock absorber, control arm, engine mount, bearing, etc.

Transmission parts: gear box, gear, shaft, etc.

Steering systems: Steering rack, steering pump, wheel hub, drive shaft

Body parts: hand door, lamp, mirror. Door lock,etc.



## **PACKAGING TO SHOW**





### **CER