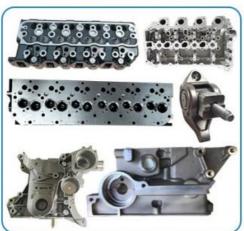

030103374L for VW GOL ML

#### **Basic Information**

• Place of Origin: Chongqing, China

Minimum Order Quantity: Negotiable

Price: \$150.00/pieces 5-19 pieces Packaging Details: Carton box/Pallet /wooden box

• Delivery Time: If we have stock ,we can ship within 3 days ,

the exact delivery time depends on order

quantity

L/C, T/T • Payment Terms:



### **Product Specification**

• Product Name: CYLINDER HEAD 030103374L • OE NO.: AAK AAU • Engine Model: Size: As Stardard

· Warranty: 1 Year • Condition: New • Reference NO.: WG1010967

For VW . Application:



### More Images







## PRODUCT SPECIFICATIONS

Product name Cylinder head

OEM# 030103374L

Application For VW

Packing method As per customer's requirements

Warranty 12 months

Place of Origin China

## THE MAIN PRODUCTS













### **COMPANY PROFILE**

Ximeng parts is a professional auto supplier with more than 19 years's experience, we specialized in engine parts for all kinds of cars, and also supply transmission parts, suspension parts and body parts.

We fous on high quality , provide excellet service , devote to be the reliable partner and supplier of our clients .



## **PRODUCT LINES**

Engine parts: Long block, cylinder head, camshaft crankshaft, oil pump,

water pump, starter, alternator, conrod, rocker arm.

Suspension parts: shock absorber, control arm, engine mount, bearing, etc.

Transmission parts: gear box, gear, shaft, etc.

Steering systems: Steering rack, steering pump, wheel hub, drive shaft

Body parts: hand door, lamp, mirror. Door lock,etc.



## **PACKAGING TO SHOW**





### **C