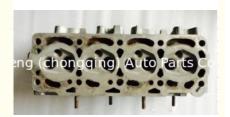

# AAK AAU Cylinder Head 030103374L for VW GOL ML

### **Product Specification**

• Product Name: CYLINDER HEAD 030103374L • OE NO.: AAK AAU • Engine Model: Size: As Stardard

· Warranty: 1 Year • Condition: New • Reference NO.: WG1010967

For VW . Application:

## PRODUCT SPECIFICATIONS

Product name Cylinder head

OEM# 030103374L

Application For VW

Packing method As per customer's requirements

Warranty 12 months

Place of Origin China