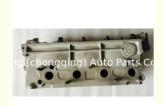

# AAK AAU Cylinder Head 030103374L for VW GOL ML

### **Product Specification**

• Product Name: CYLINDER HEAD 030103374L • OE NO.: AAK AAU • Engine Model: Size: As Stardard

· Warranty: 1 Year • Condition: New • Reference NO.: WG1010967

For VW . Application:

## PRODUCT SPECIFICATIONS

Product name Cylinder head

OEM# 030103374L

Application For VW

Packing method As per customer's requirements

Warranty 12 months

Place of Origin China