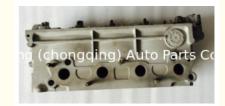

# AAK AAU Cylinder Head 030103374L for VW GOL ML

### **Product Specification**

• Product Name: CYLINDER HEAD 030103374L • OE NO.: AAK AAU • Engine Model: Size: As Stardard

· Warranty: 1 Year • Condition: New • Reference NO.: WG1010967

For VW . Application:

## PRODUCT SPECIFICATIONS

Product name Cylinder head

OEM# 030103374L

Application For VW

Packing method As per customer's requirements

Warranty 12 months

Place of Origin China