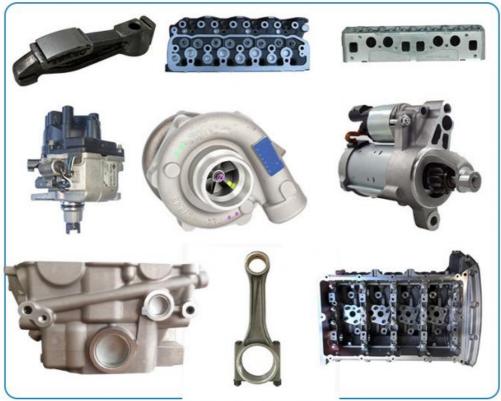

d 030103374L for VW GOL ML

#### **Basic Information**

• Place of Origin: Chongqing, China

Minimum Order Quantity: Negotiable

Price: \$150.00/pieces 5-19 pieces Packaging Details: Carton box/Pallet /wooden box

• Delivery Time: If we have stock ,we can ship within 3 days ,

the exact delivery time depends on order

quantity

L/C, T/T • Payment Terms:



### **Product Specification**

• Product Name: CYLINDER HEAD 030103374L • OE NO.: AAK AAU • Engine Model: Size: As Stardard

· Warranty: 1 Year • Condition: New • Reference NO.: WG1010967

For VW . Application:



### More Images







## PRODUCT SPECIFICATIONS

Product name Cylinder head

OEM# 030103374L

Application For VW

Packing method As per customer's requirements

Warranty 12 months

Place of Origin China

## THE MAIN PRODUCTS













### **COMPANY PROFILE**

Ximeng parts is a professional auto supplier with more than 19 years's experience, we specialized in engine parts for all kinds of cars, and also supply transmission parts, suspension parts and body parts.

We fous on high quality , provide excellet service , devote to be the reliable partner and supplier of our clients .



## **PRODUCT LINES**

Engine parts: Long block, cylinder head, camshaft crankshaft, oil pump,

water pump, starter, alternator, conrod, rocker arm.

Suspension parts: shock absorber, control arm, engine mount, bearing, etc.

Transmission parts: gear box, gear, shaft, etc.

Steering systems: Steering rack, steering pump, wheel hub, drive shaft

Body parts: hand door, lamp, mirror. Door lock,etc.



## **PACKAGING TO SHOW**





### *