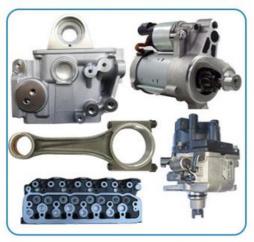

## THE MAIN PRODUCTS

## **PRODUCT LINES**

Engine parts: Long block, cylinder head, camshaft crankshaft, oil pump,

water pump, starter, alternator, conrod, rocker arm.

Suspension parts: shock absorber, control arm, engine mount, bearing, etc.

Transmission parts: gear box, gear, shaft, etc.

Steering systems: Steering rack, steering pump, wheel hub, drive shaft

Body parts: hand door, lamp, mirror. Door lock,etc.