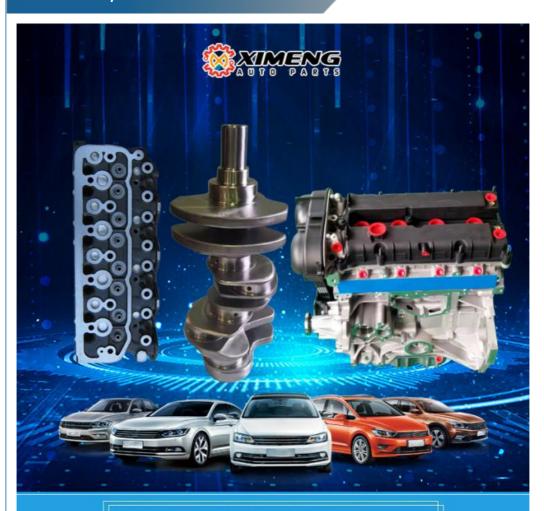

Our Product Introduction

# AAK AAU Cylinder Head 030103374L for VW GOL ML

#### **Basic Information**

• Place of Origin: Chongqing, China

Minimum Order Quantity: Negotiable

Price: \$150.00/pieces 5-19 pieces Packaging Details: Carton box/Pallet /wooden box

• Delivery Time: If we have stock ,we can ship within 3 days ,

the exact delivery time depends on order

quantity

L/C, T/T • Payment Terms:



### **Product Specification**

• Product Name: CYLINDER HEAD 030103374L • OE NO.: AAK AAU • Engine Model: Size: As Stardard

· Warranty: 1 Year • Condition: New • Reference NO.: WG1010967

For VW . Application:



### More Images







## PRODUCT SPECIFICATIONS

Product name Cylinder head

OEM# 030103374L

Application For VW

Packing method As per customer's requirements

Warranty 12 months

Place of Origin China

## THE MAIN PRODUCTS













### **COMPANY PROFILE**

Ximeng parts is a professional auto supplier with more than 19 years's experience, we specialized in engine parts for all kinds of cars, and also supply transmission parts, suspension parts and body parts.

We fous on high quality , provide excellet service , devote to be the reliable partner and supplier of our clients .



## **PRODUCT LINES**

Engine parts: Long block, cylinder head, camshaft crankshaft, oil pump,

water pump, starter, alternator, conrod, rocker arm.

Suspension parts: shock absorber, control arm, engine mount, bearing, etc.

Trans