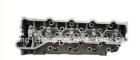

### 4M40 Engine Cylinder Head ME202621 AMC908515 for MITSUBISHI Montero **GLX GLS Pajero**

#### **Product Specification**

• Product Name: Cylinder Head • OE NO.: AMC908515 4M40/4M40T • Engine Model: BCH060 Reference NO.: · Warranty: 1year • Condition: New

• OEM NO: 908515 ME202621 FOR Mitshubishi . Application:

## **PRODUCT SPECIFICATIONS**

Product name Cylinder Head

OEM# AMC908515

Engine model 4M40/4M40T

Car Model FOR Mitshubishi

Warranty 12 months

Place of Origin China