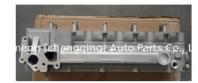

### 4M40 Engine Cylinder Head ME202621 AMC908515 for MITSUBISHI Montero **GLX GLS Pajero**

#### **Product Specification**

• Product Name: Cylinder Head • OE NO.: AMC908515 4M40/4M40T • Engine Model: BCH060 Reference NO.: · Warranty: 1year • Condition: New

• OEM NO: 908515 ME202621 FOR Mitshubishi . Application:

## **PRODUCT SPECIFICATIONS**

Product name Cylinder Head

OEM# AMC908515

Engine model 4M40/4M40T

Car Model FOR Mitshubishi

Warranty 12 months

Place of Origin China