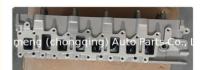

### 4M40 Engine Cylinder Head ME202621 AMC908515 for MITSUBISHI Montero **GLX GLS Pajero**

#### **Product Specification**

• Product Name: Cylinder Head • OE NO.: AMC908515 4M40/4M40T • Engine Model: BCH060 Reference NO.: · Warranty: 1year • Condition: New

• OEM NO: 908515 ME202621 FOR Mitshubishi . Application:

## **PRODUCT SPECIFICATIONS**

Product name Cylinder Head

OEM# AMC908515

Engine model 4M40/4M40T

Car Model FOR Mitshubishi

Warranty 12 months

Place of Origin China