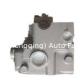

for more products please visit us on auto-enginepart.com

### 4M40 Engine Cylinder Head ME202621 AMC908515 for MITSUBISHI Montero **GLX GLS Pajero**

#### **Basic Information**

• Place of Origin: Chongqing, China

Minimum Order Quantity: Negotiable

Price: \$120.00/pieces 5-19 pieces

Packaging Details: Carton box or Wooden box or Pallet

• Delivery Time: If we have stock ,we can ship within 3 days ,

the exact delivery time depends on order

quantity

L/C T/T • Payment Terms:



#### **Product Specification**

• Product Name: Cylinder Head • OE NO.: AMC908515 4M40/4M40T • Engine Model: BCH060 Reference NO.: · Warranty: 1year • Condition: New

• OEM NO: 908515 ME202621 FOR Mitshubishi . Application:



### More Images











## **PRODUCT SPECIFICATIONS**

Product name Cylinder Head

OEM# AMC908515

Engine model 4M40/4M40T

Car Model FOR Mitshubishi

Warranty 12 months

Place of Origin China

## THE MAIN PRODUCTS













### **COMPANY PROFILE**

Ximeng parts is a professional auto supplier with more than 19 years's experience, we specialized in engine parts for all kinds of cars, and also supply transmission parts, suspension parts and body parts.

We fous on high quality , provide excellet service , devote to be the reliable partner and supplier of our clients .



## **PRODUCT LINES**

Engine parts: Long block, cylinder head, camshaft crankshaft, oil pump,

water pump, starter, alternator, conrod, rocker arm.

Suspension parts: shock absorber, control arm, engine mount, bearing, etc.

Transmission pa