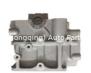

### 4M40 Engine Cylinder Head ME202621 AMC908515 for MITSUBISHI Montero **GLX GLS Pajero**

#### **Product Specification**

• Product Name: Cylinder Head • OE NO.: AMC908515 4M40/4M40T • Engine Model: BCH060 Reference NO.: · Warranty: 1year • Condition: New

• OEM NO: 908515 ME202621 FOR Mitshubishi . Application:

## **PRODUCT SPECIFICATIONS**

Product name Cylinder Head

OEM# AMC908515

Engine model 4M40/4M40T

Car Model FOR Mitshubishi

Warranty 12 months

Place of Origin China