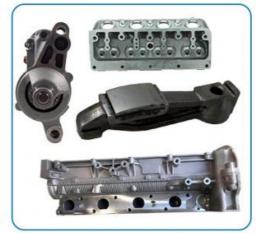

Details: Carton box/Pallet /wooden box

• Delivery Time: If we have stock ,we can ship within 3 days ,

the exact delivery time depends on order

quantity

• Payment Terms: L/C, T/T



#### **Product Specification**

Product Name: Cylinder Head Assembly/Complete Cylinder

Head

• OE NO.: ME202621 AMC908515 AMC908614

AMC908615

Reference NO.: BCH060Warranty: 1yearCondition: New

• OEM NO: 908515 908614 908615

Engine Model: 4M40/4M40TApplication: For Mitshubishi



### More Images











## **PRODUCT SPECIFICATIONS**

Product name Cylinder Head assembly

OEM# AMC908515 AMC908614 AMC908615 ME202621

908515 908614 908615

Engine model 4M40/4M40T

Car Model FOR Mitshubishi

Packing method As per customer's requirements

Warranty 12 months

Place of Origin China

## THE MAIN PRODUCTS













### **COMPANY PROFILE**

Ximeng parts is a professional auto supplier with more than 19 years's experience, we specialized in engine parts for all kinds of cars, and also supply transmission parts, suspension parts and body parts.

We fous on high quality , provide excellet service , devote to be the reliable partner and supplier of our clients .



## **PRODUCT LINES**

Engine parts: Long block, cylinder head, camshaft crankshaft, oil pump,

water pump, starter, alternator, conrod, rocker arm.

Suspension parts: shock absorber, control arm, engine mount, bearing, etc.

Transmission parts: gear box, gear, shaft, etc.

Steering systems: Steering rack, steering pump, wheel hub, drive shaft

Body parts: hand door, lamp, mirror. Door lock,etc.



## **PACKAGING TO SHOW**





### **CER