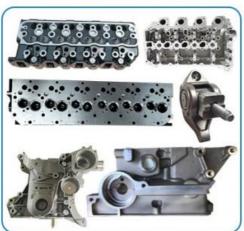

g Details: Carton box/Pallet /wooden box

• Delivery Time: If we have stock ,we can ship within 3 days ,

the exact delivery time depends on order

quantity

• Payment Terms: L/C, T/T



#### **Product Specification**

Product Name: Cylinder Head Assembly/Complete Cylinder

Head

• OE NO.: ME202621 AMC908515 AMC908614

AMC908615

Reference NO.: BCH060Warranty: 1yearCondition: New

• OEM NO: 908515 908614 908615

Engine Model: 4M40/4M40TApplication: For Mitshubishi



### More Images











## **PRODUCT SPECIFICATIONS**

Product name Cylinder Head assembly

OEM# AMC908515 AMC908614 AMC908615 ME202621

908515 908614 908615

Engine model 4M40/4M40T

Car Model FOR Mitshubishi

Packing method As per customer's requirements

Warranty 12 months

Place of Origin China

## THE MAIN PRODUCTS













### **COMPANY PROFILE**

Ximeng parts is a professional auto supplier with more than 19 years's experience, we specialized in engine parts for all kinds of cars, and also supply transmission parts, suspension parts and body parts.

We fous on high quality , provide excellet service , devote to be the reliable partner and supplier of our clients .



## **PRODUCT LINES**

Engine parts: Long block, cylinder head, camshaft crankshaft, oil pump,

water pump, starter, alternator, conrod, rocker arm.

Suspension parts: shock absorber, control arm, engine mount, bearing, etc.

Transmission parts: gear box, gear, shaft, etc.

Steering systems: Steering rack, steering pump, wheel hub, drive shaft

Body parts: hand door, lamp, mirror. Door lock,etc.



## **PACKAGING TO SHOW**





### **C