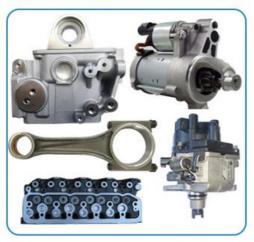

tails: Carton box/Pallet /wooden box

• Delivery Time: If we have stock ,we can ship within 3 days ,

the exact delivery time depends on order

quantity

• Payment Terms: L/C, T/T



#### **Product Specification**

Product Name: Cylinder Head Assembly/Complete Cylinder

Head

• OE NO.: ME202621 AMC908515 AMC908614

AMC908615

Reference NO.: BCH060Warranty: 1yearCondition: New

• OEM NO: 908515 908614 908615

Engine Model: 4M40/4M40TApplication: For Mitshubishi



### More Images











## **PRODUCT SPECIFICATIONS**

Product name Cylinder Head assembly

OEM# AMC908515 AMC908614 AMC908615 ME202621

908515 908614 908615

Engine model 4M40/4M40T

Car Model FOR Mitshubishi

Packing method As per customer's requirements

Warranty 12 months

Place of Origin China

## THE MAIN PRODUCTS













### **COMPANY PROFILE**

Ximeng parts is a professional auto supplier with more than 19 years's experience, we specialized in engine parts for all kinds of cars, and also supply transmission parts, suspension parts and body parts.

We fous on high quality , provide excellet service , devote to be the reliable partner and supplier of our clients .



## **PRODUCT LINES**

Engine parts: Long block, cylinder head, camshaft crankshaft, oil pump,

water pump, starter, alternator, conrod, rocker arm.

Suspension parts: shock absorber, control arm, engine mount, bearing, etc.

Transmission parts: gear box, gear, shaft, etc.

Steering systems: Steering rack, steering pump, wheel hub, drive shaft

Body parts: hand door, lamp, mirror. Door lock,etc.



## **PACKAGING TO SHOW**





### **CERTI