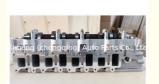

### 4M40/4M40T Engine Complete Cylinder Head Assembly AMC908614 AMC908615 AMC908515 ME202621 908515 for Mitsubishi Pajero

#### **Product Specification**

Product Name: Cylinder Head Assembly/Complete Cylinder

Head

• OE NO.: ME202621 AMC908515 AMC908614

AMC908615

Reference NO.: BCH060Warranty: 1yearCondition: New

• OEM NO: 908515 908614 908615

Engine Model: 4M40/4M40TApplication: For Mitshubishi