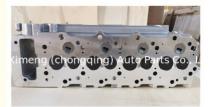

### 4M40/4M40T Engine Complete Cylinder Head Assembly AMC908614 AMC908615 AMC908515 ME202621 908515 for Mitsubishi Pajero

#### **Product Specification**

Product Name: Cylinder Head Assembly/Complete Cylinder

Head

• OE NO.: ME202621 AMC908515 AMC908614

AMC908615

Reference NO.: BCH060Warranty: 1yearCondition: New

• OEM NO: 908515 908614 908615

Engine Model: 4M40/4M40TApplication: For Mitshubishi

## **PRODUCT SPECIFICATIONS**

Product name Cylinder Head assembly

OEM# AMC908515 AMC908614 AMC908615 ME202621

908515 908614 908615

Engine model 4M40/4M40T

Car Model FOR Mitshubishi

Packing method As per customer's requirements