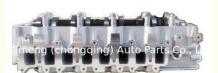

### 4M40/4M40T Engine Complete Cylinder Head Assembly AMC908614 AMC908615 AMC908515 ME202621 908515 for Mitsubishi Pajero

#### **Product Specification**

Product Name: Cylinder Head Assembly/Complete Cylinder

Head

• OE NO.: ME202621 AMC908515 AMC908614

AMC908615

Reference NO.: BCH060Warranty: 1yearCondition: New

• OEM NO: 908515 908614 908615

Engine Model: 4M40/4M40TApplication: For Mitshubishi

## **PRODUCT SPECIFICATIONS**

Product name Cylinder Head assembly

OEM# AMC908515 AMC908614 AMC908615 ME202621

908515 908614 908615

Engine model 4M40/4M40T

Car Model FOR Mitshubishi

Packing method As per customer's requirements