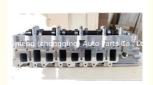

### 4M40/4M40T Engine Complete Cylinder Head Assembly AMC908614 AMC908615 AMC908515 ME202621 908515 for Mitsubishi Pajero

#### **Product Specification**

Product Name: Cylinder Head Assembly/Complete Cylinder

Head

• OE NO.: ME202621 AMC908515 AMC908614

AMC908615

Reference NO.: BCH060Warranty: 1yearCondition: New

• OEM NO: 908515 908614 908615

Engine Model: 4M40/4M40TApplication: For Mitshubishi

## **PRODUCT SPECIFICATIONS**

Product name Cylinder Head assembly

OEM# AMC908515 AMC908614 AMC908615 ME202621

908515 908614 908615

Engine model 4M40/4M40T

Car Model FOR Mitshubishi

Packing method As per customer's requirements