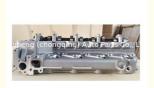

### 4M40/4M40T Engine Complete Cylinder Head Assembly AMC908614 AMC908615 AMC908515 ME202621 908515 for Mitsubishi Pajero

#### **Product Specification**

Product Name: Cylinder Head Assembly/Complete Cylinder

Head

• OE NO.: ME202621 AMC908515 AMC908614

AMC908615

Reference NO.: BCH060Warranty: 1yearCondition: New

• OEM NO: 908515 908614 908615

Engine Model: 4M40/4M40TApplication: For Mitshubishi

## **PRODUCT SPECIFICATIONS**

Product name Cylinder Head assembly

OEM# AMC908515 AMC908614 AMC908615 ME202621

908515 908614 908615

Engine model 4M40/4M40T

Car Model FOR Mitshubishi

Packing method As per customer's requirements