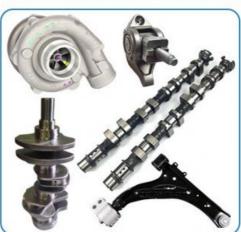

ils: Carton box/Pallet /wooden box

• Delivery Time: If we have stock ,we can ship within 3 days ,

the exact delivery time depends on order

quantity

• Payment Terms: L/C, T/T



#### **Product Specification**

Product Name: Cylinder Head Assembly/Complete Cylinder

Head

• OE NO.: ME202621 AMC908515 AMC908614

AMC908615

Reference NO.: BCH060Warranty: 1yearCondition: New

• OEM NO: 908515 908614 908615

Engine Model: 4M40/4M40TApplication: For Mitshubishi



### More Images











## **PRODUCT SPECIFICATIONS**

Product name Cylinder Head assembly

OEM# AMC908515 AMC908614 AMC908615 ME202621

908515 908614 908615

Engine model 4M40/4M40T

Car Model FOR Mitshubishi

Packing method As per customer's requirements

Warranty 12 months

Place of Origin China

## THE MAIN PRODUCTS













### **COMPANY PROFILE**

Ximeng parts is a professional auto supplier with more than 19 years's experience, we specialized in engine parts for all kinds of cars, and also supply transmission parts, suspension parts and body parts.

We fous on high quality , provide excellet service , devote to be the reliable partner and supplier of our clients .



## **PRODUCT LINES**

Engine parts: Long block, cylinder head, camshaft crankshaft, oil pump,

water pump, starter, alternator, conrod, rocker arm.

Suspension parts: shock absorber, control arm, engine mount, bearing, etc.

Transmission parts: gear box, gear, shaft, etc.

Steering systems: Steering rack, steering pump, wheel hub, drive shaft

Body parts: hand door, lamp, mirror. Door lock,etc.



## **PACKAGING TO SHOW**





### **CERTIFI