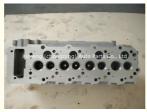

### 4M40T Engine Cylinder Head ME193804 AMC908514 ME202620 908514 For **MTSUBISHI**

#### **Product Specification**

• Product Name: Cylinder Head • OE NO.: AMC908514 • Reference NO.: BCH060 · Warranty: 1year · Condition:

• OEM NO: ME202620 ME202621 908514

• Engine Model: 4M40T/4M40

. Application: For Mitsubishi Montero Pajero L200 2.8TD

# **PRODUCT SPECIFICATIONS**

Product name Cylinder Head

OEM# AMC908514 ME202620 908514 ME193804

Engine model 4M40T

Car Model for Mitsubishi Montero Pajero L200 2.8TD

Warranty 12 months

Place of Origin China