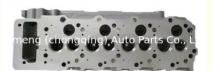

### 4M40T Engine Cylinder Head ME193804 AMC908514 ME202620 908514 For **MTSUBISHI**

#### **Product Specification**

• Product Name: Cylinder Head • OE NO.: AMC908514 • Reference NO.: BCH060 · Warranty: 1year · Condition:

• OEM NO: ME202620 ME202621 908514

• Engine Model: 4M40T/4M40

. Application: For Mitsubishi Montero Pajero L200 2.8TD

# **PRODUCT SPECIFICATIONS**

Product name Cylinder Head

OEM# AMC908514 ME202620 908514 ME193804

Engine model 4M40T

Car Model for Mitsubishi Montero Pajero L200 2.8TD

Warranty 12 months

Place of Origin China