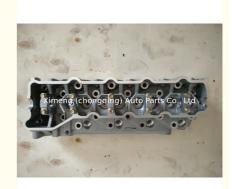

### 4M40T Engine Cylinder Head ME193804 AMC908514 ME202620 908514 For **MTSUBISHI**

#### **Product Specification**

• Product Name: Cylinder Head • OE NO.: AMC908514 • Reference NO.: BCH060 · Warranty: 1year · Condition:

• OEM NO: ME202620 ME202621 908514

• Engine Model: 4M40T/4M40

. Application: For Mitsubishi Montero Pajero L200 2.8TD

# **PRODUCT SPECIFICATIONS**

Product name Cylinder Head

OEM# AMC908514 ME202620 908514 ME193804

Engine model 4M40T

Car Model for Mitsubishi Montero Pajero L200 2.8TD

Warranty 12 months

Place of Origin China