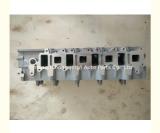

### 4M40T Engine Cylinder Head ME193804 AMC908514 ME202620 908514 For **MTSUBISHI**

#### **Product Specification**

• Product Name: Cylinder Head • OE NO.: AMC908514 • Reference NO.: BCH060 · Warranty: 1year · Condition:

• OEM NO: ME202620 ME202621 908514

• Engine Model: 4M40T/4M40

. Application: For Mitsubishi Montero Pajero L200 2.8TD

# **PRODUCT SPECIFICATIONS**

Product name Cylinder Head

OEM# AMC908514 ME202620 908514 ME193804

Engine model 4M40T

Car Model for Mitsubishi Montero Pajero L200 2.8TD

Warranty 12 months

Place of Origin China