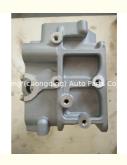

### 4M40T Engine Cylinder Head ME193804 AMC908514 ME202620 908514 For **MTSUBISHI**

#### **Product Specification**

• Product Name: Cylinder Head • OE NO.: AMC908514 • Reference NO.: BCH060 · Warranty: 1year · Condition:

• OEM NO: ME202620 ME202621 908514

• Engine Model: 4M40T/4M40

. Application: For Mitsubishi Montero Pajero L200 2.8TD

# **PRODUCT SPECIFICATIONS**

Product name Cylinder Head

OEM# AMC908514 ME202620 908514 ME193804

Engine model 4M40T

Car Model for Mitsubishi Montero Pajero L200 2.8TD

Warranty 12 months

Place of Origin China