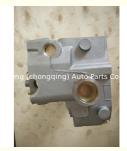

### 4M40T Engine Cylinder Head ME193804 AMC908514 ME202620 908514 For **MTSUBISHI**

#### **Product Specification**

• Product Name: Cylinder Head • OE NO.: AMC908514 • Reference NO.: BCH060 · Warranty: 1year · Condition:

• OEM NO: ME202620 ME202621 908514

• Engine Model: 4M40T/4M40

. Application: For Mitsubishi Montero Pajero L200 2.8TD

# **PRODUCT SPECIFICATIONS**

Product name Cylinder Head

OEM# AMC908514 ME202620 908514 ME193804

Engine model 4M40T

Car Model for Mitsubishi Montero Pajero L200 2.8TD

Warranty 12 months

Place of Origin China