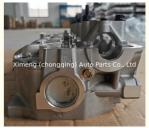

### 4D56 Cylinder Head 22100-42200 22100-42421 AMC908513 908513 for HYUNDAI H100/H1 D4BA/D4BAT/D4BH 2.5TD

### **Product Specification**

Product Name: CYLINDER HEAD

• OE NO.: 22100-42200 22100-42421 AMC908513

908513

Engine Model: 4D56
Reference NO.: HL0113
Size: As Stardard
Condition: New

• Application: For HYUNDAI H100/H1 D4BA/D4BAT/D4BH

## **PRODUCT SPECIFICATIONS**

Product name Cylinder head

OEM# 22100-42200 22100-42421 AMC908513 908513

Engine model 4D56

Application For Hyundai H100/H1 D4BA/D4BAT/D4BH 2.5TD

Place of Origin China

Warranty 12 months