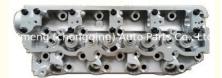

### 4D56 Cylinder Head 22100-42200 22100-42421 AMC908513 908513 for HYUNDAI H100/H1 D4BA/D4BAT/D4BH 2.5TD

### **Product Specification**

Product Name: CYLINDER HEAD

• OE NO.: 22100-42200 22100-42421 AMC908513

908513

Engine Model: 4D56
Reference NO.: HL0113
Size: As Stardard
Condition: New

• Application: For HYUNDAI H100/H1 D4BA/D4BAT/D4BH

## **PRODUCT SPECIFICATIONS**

Product name Cylinder head

OEM# 22100-42200 22100-42421 AMC908513 908513

Engine model 4D56

Application For Hyundai H100/H1 D4BA/D4BAT/D4BH 2.5TD

Place of Origin China

Warranty 12 months