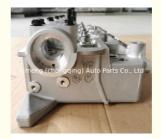

### 4D56 Cylinder Head 22100-42200 22100-42421 AMC908513 908513 for HYUNDAI H100/H1 D4BA/D4BAT/D4BH 2.5TD

### **Product Specification**

Product Name: CYLINDER HEAD

• OE NO.: 22100-42200 22100-42421 AMC908513

908513

Engine Model: 4D56
Reference NO.: HL0113
Size: As Stardard
Condition: New

• Application: For HYUNDAI H100/H1 D4BA/D4BAT/D4BH

## **PRODUCT SPECIFICATIONS**

Product name Cylinder head

OEM# 22100-42200 22100-42421 AMC908513 908513

Engine model 4D56

Application For Hyundai H100/H1 D4BA/D4BAT/D4BH 2.5TD

Place of Origin China

Warranty 12 months