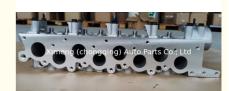

### 4D56 Cylinder Head 22100-42200 22100-42421 AMC908513 908513 for HYUNDAI H100/H1 D4BA/D4BAT/D4BH 2.5TD

### **Product Specification**

Product Name: CYLINDER HEAD

• OE NO.: 22100-42200 22100-42421 AMC908513

908513

Engine Model: 4D56
Reference NO.: HL0113
Size: As Stardard
Condition: New

• Application: For HYUNDAI H100/H1 D4BA/D4BAT/D4BH

## **PRODUCT SPECIFICATIONS**

Product name Cylinder head

OEM# 22100-42200 22100-42421 AMC908513 908513

Engine model 4D56

Application For Hyundai H100/H1 D4BA/D4BAT/D4BH 2.5TD

Place of Origin China

Warranty 12 months