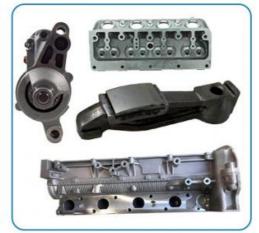

e stock ,we can ship within 3 days ,

the exact delivery time depends on order

quantity

• Payment Terms: L/C, T/T



### **Product Specification**

Product Name: CYLINDER HEAD

• OE NO.: 22100-42200 22100-42421 AMC908513

908513

Engine Model: 4D56
Reference NO.: HL0113
Size: As Stardard
Condition: New

• Application: For HYUNDAI H100/H1 D4BA/D4BAT/D4BH

2.5TD

• OEM NO: 2210042200 2210042421 908513

• Warranty: 1 Year



#### More Images











## **PRODUCT SPECIFICATIONS**

Product name Cylinder head

OEM# 22100-42200 22100-42421 AMC908513 908513

Engine model 4D56

Application For Hyundai H100/H1 D4BA/D4BAT/D4BH 2.5TD

Place of Origin China

Warranty 12 months

Remarks For this model ,we have several types, welcome to contact

us for further information

## THE MAIN PRODUCTS













### **COMPANY PROFILE**

Ximeng parts is a professional auto supplier with more than 19 years's experience, we specialized in engine parts for all kinds of cars, and also supply transmission parts, suspension parts and body parts.

We fous on high quality , provide excellet service , devote to be the reliable partner and supplier of our clients .



## **PRODUCT LINES**

Engine parts: Long block, cylinder head, camshaft crankshaft, oil pump,

water pump, starter, alternator, conrod, rocker arm.

Suspension parts: shock absorber, control arm, engine mount, bearing, etc.

Transmission parts: gear box, gear, shaft, etc.

Steering systems: Steering rack, steering pump, wheel hub, drive shaft

Body parts: hand door, lamp, mirror. Door lock,etc.



## **PACKAGING TO SHOW**





### **CER