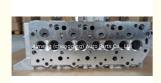

### 4D56 Cylinder Head 22100-42200 22100-42421 AMC908513 908513 for HYUNDAI H100/H1 D4BA/D4BAT/D4BH 2.5TD

### **Product Specification**

Product Name: CYLINDER HEAD

• OE NO.: 22100-42200 22100-42421 AMC908513

908513

Engine Model: 4D56
Reference NO.: HL0113
Size: As Stardard
Condition: New

• Application: For HYUNDAI H100/H1 D4BA/D4BAT/D4BH

## **PRODUCT SPECIFICATIONS**

Product name Cylinder head

OEM# 22100-42200 22100-42421 AMC908513 908513

Engine model 4D56

Application For Hyundai H100/H1 D4BA/D4BAT/D4BH 2.5TD

Place of Origin China

Warranty 12 months