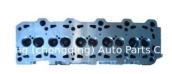

#### **Product Specification**

- Product Name:
- OEM NO:
- Engine Model:
- Reference NO.:
- Condition:
- Application:
- Warranty:
- Cylinder Head 908706 AMC908706 046103373 1T HL0083, WG1011101 New For VW Transporter Audi 2.5 TDI

### **PRODUCT SPECIFICATIONS**

| Product name    | Cylinder Head                   |
|-----------------|---------------------------------|
| OEM#            | 908706 AMC908706 046103373      |
| Engine model    | 1T                              |
| Car Model       | for VW Transporter Audi 2.5 TDI |
| Packing method  | As per customer's requirements  |
| Warranty        | 12 months                       |
| Place of Origin | China                           |