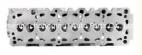

#### **Product Specification**

- Product Name:
- OEM NO:
- Engine Model:
- Reference NO.:
- Condition:
- Application:
- Warranty:
- Cylinder Head 908706 AMC908706 046103373 1T HL0083, WG1011101 New For VW Transporter Audi 2.5 TDI

### **PRODUCT SPECIFICATIONS**

| Product name    | Cylinder Head                   |
|-----------------|---------------------------------|
| OEM#            | 908706 AMC908706 046103373      |
| Engine model    | 1T                              |
| Car Model       | for VW Transporter Audi 2.5 TDI |
| Packing method  | As per customer's requirements  |
| Warranty        | 12 months                       |
| Place of Origin | China                           |