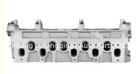

#### **Product Specification**

- Product Name:
- OEM NO:
- Engine Model:
- Reference NO.:
- Condition:
- Application:
- Warranty:
- Cylinder Head 908706 AMC908706 046103373 1T HL0083, WG1011101 New For VW Transporter Audi 2.5 TDI

### **PRODUCT SPECIFICATIONS**

| Product name    | Cylinder Head                   |
|-----------------|---------------------------------|
| OEM#            | 908706 AMC908706 046103373      |
| Engine model    | 1T                              |
| Car Model       | for VW Transporter Audi 2.5 TDI |
| Packing method  | As per customer's requirements  |
| Warranty        | 12 months                       |
| Place of Origin | China                           |