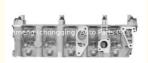

# 1T Cylinder Head 908706 AMC908706 046103373 for Audi A6 VW Transporter 2.5 TDI

#### **Product Specification**

- Product Name:
- OEM NO:
- Engine Model:
- Reference NO.:
- Condition:
- Application:
- Warranty:
- Cylinder Head 908706 AMC908706 046103373 1T HL0083, WG1011101 New For VW Transporter Audi 2.5 TDI

### **PRODUCT SPECIFICATIONS**

| Product name    | Cylinder Head                   |
|-----------------|---------------------------------|
| OEM#            | 908706 AMC908706 046103373      |
| Engine model    | 1T                              |
| Car Model       | for VW Transporter Audi 2.5 TDI |
| Packing method  | As per customer's requirements  |
| Warranty        | 12 months                       |
| Place of Origin | China                           |