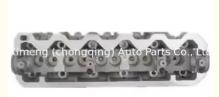

#### **Product Specification**

- Product Name:
- OEM NO:
- Engine Model:
- Reference NO.:
- Condition:
- Application:
- Warranty:
- Cylinder Head 908706 AMC908706 046103373 1T HL0083, WG1011101 New For VW Transporter Audi 2.5 TDI

### **PRODUCT SPECIFICATIONS**

| Product name    | Cylinder Head                   |
|-----------------|---------------------------------|
| OEM#            | 908706 AMC908706 046103373      |
| Engine model    | 1T                              |
| Car Model       | for VW Transporter Audi 2.5 TDI |
| Packing method  | As per customer's requirements  |
| Warranty        | 12 months                       |
| Place of Origin | China                           |