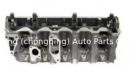

# 1T Cylinder Head 908706 AMC908706 046103373 for Audi A6 VW Transporter 2.5 TDI

#### **Product Specification**

- Product Name:
- OEM NO:
- Engine Model:
- Reference NO.:
- Condition:
- Application:
- Warranty:
- Cylinder Head 908706 AMC908706 046103373 1T HL0083, WG1011101 New For VW Transporter Audi 2.5 TDI

### **PRODUCT SPECIFICATIONS**

| Product name    | Cylinder Head                   |
|-----------------|---------------------------------|
| OEM#            | 908706 AMC908706 046103373      |
| Engine model    | 1T                              |
| Car Model       | for VW Transporter Audi 2.5 TDI |
| Packing method  | As per customer's requirements  |
| Warranty        | 12 months                       |
| Place of Origin | China                           |