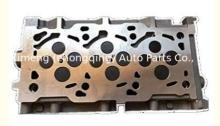

### D3EA Complete Cylinder Head Assembly 22100-27500 2211127500 for HYUNDAI ACCENT II 1.5 CRDI

gqing) Auto Parts

s <u>C</u>g (ch

#### **Product Specification**

- Product Name:
- OE NO.:
- Engine Model:
- Reference NO.:
- Size:
- OEM NO:
- Condition:
- Application:
- Warranty:

| 22100-27500 |
|-------------|
| D3EA        |
| HL0113      |
| As Stardard |
| 2211127500  |
| New         |
|             |

## **PRODUCT SPECIFICATIONS**

| Product name    | Complete cylinder head assembly |
|-----------------|---------------------------------|
| OEM#            | 22100-27500 2211127500          |
| Engine model    | D3EA                            |
| Application     | For HYUNDAI ACCENT II 1.5 CRDI  |
| Packing method  | As per customer's requirements  |
| Place of Origin | China                           |
| Warranty        | 12 months                       |