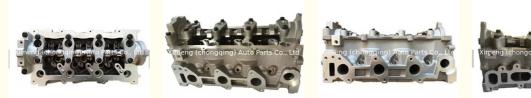

#### More Images

### D3EA Complete Cylinder Head Assembly 22100-27500 2211127500 for HYUNDAI ACCENT II 1.5 CRDI

gqing) Auto Parts

s <u>C</u>g (ch

#### **Product Specification**

- Product Name:
- OE NO.:
- Engine Model:
- Reference NO.:
- Size:
- OEM NO:
- Condition:
- Application:
- Warranty:

| 22100-27500 |
|-------------|
| D3EA        |
| HL0113      |
| As Stardard |
| 2211127500  |
| New         |
|             |

## **PRODUCT SPECIFICATIONS**

| Product name    | Complete cylinder head assembly |
|-----------------|---------------------------------|
| OEM#            | 22100-27500 2211127500          |
| Engine model    | D3EA                            |
| Application     | For HYUNDAI ACCENT II 1.5 CRDI  |
| Packing method  | As per customer's requirements  |
| Place of Origin | China                           |
| Warranty        | 12 months                       |