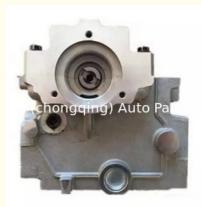

### D3EA Complete Cylinder Head Assembly 22100-27500 2211127500 for HYUNDAI ACCENT II 1.5 CRDI

gqing) Auto Parts

s <u>C</u>g (ch

#### **Product Specification**

- Product Name:
- OE NO.:
- Engine Model:
- Reference NO.:
- Size:
- OEM NO:
- Condition:
- Application:
- Warranty:

| 22100-27500 |
|-------------|
| D3EA        |
| HL0113      |
| As Stardard |
| 2211127500  |
| New         |
|             |

## **PRODUCT SPECIFICATIONS**

| Product name    | Complete cylinder head assembly |
|-----------------|---------------------------------|
| OEM#            | 22100-27500 2211127500          |
| Engine model    | D3EA                            |
| Application     | For HYUNDAI ACCENT II 1.5 CRDI  |
| Packing method  | As per customer's requirements  |
| Place of Origin | China                           |
| Warranty        | 12 months                       |