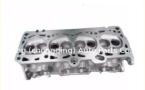

# BJG Engine Cylinder Head 06A103373B 06A103373 For VW Jetta 1.6L 8V

### **Product Specification**

Product Name: Cylinder Head

• OE NO.: 06A103373B 06A103373

• Engine Model: BJG

• Reference NO.: HL0083, WG1011101

Warranty: 1yearCondition: New

• Application: For JETTA 1.6L

## **PRODUCT SPECIFICATIONS**

Product name Cylinder Head

OEM# 06A103373 06A103373B

Engine model BJG

Car Model For JETTA 1.6L

Warranty 12 months

Place of Origin China