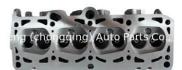

# BJG Engine Cylinder Head 06A103373B 06A103373 For VW Jetta 1.6L 8V

### **Product Specification**

Product Name: Cylinder Head

• OE NO.: 06A103373B 06A103373

• Engine Model: BJG

• Reference NO.: HL0083, WG1011101

Warranty: 1yearCondition: New

• Application: For JETTA 1.6L

## **PRODUCT SPECIFICATIONS**

Product name Cylinder Head

OEM# 06A103373 06A103373B

Engine model BJG

Car Model For JETTA 1.6L

Warranty 12 months

Place of Origin China