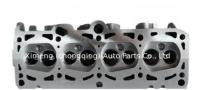

# BJG Engine Cylinder Head 06A103373B 06A103373 For VW Jetta 1.6L 8V

### **Product Specification**

Product Name: Cylinder Head

• OE NO.: 06A103373B 06A103373

• Engine Model: BJG

• Reference NO.: HL0083, WG1011101

Warranty: 1yearCondition: New

• Application: For JETTA 1.6L

## **PRODUCT SPECIFICATIONS**

Product name Cylinder Head

OEM# 06A103373 06A103373B

Engine model BJG

Car Model For JETTA 1.6L

Warranty 12 months

Place of Origin China