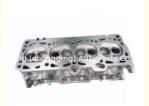

# BJG Engine Cylinder Head 06A103373B 06A103373 For VW Jetta 1.6L 8V

### **Product Specification**

Product Name: Cylinder Head

• OE NO.: 06A103373B 06A103373

• Engine Model: BJG

• Reference NO.: HL0083, WG1011101

Warranty: 1yearCondition: New

• Application: For JETTA 1.6L

## **PRODUCT SPECIFICATIONS**

Product name Cylinder Head

OEM# 06A103373 06A103373B

Engine model BJG

Car Model For JETTA 1.6L

Warranty 12 months

Place of Origin China