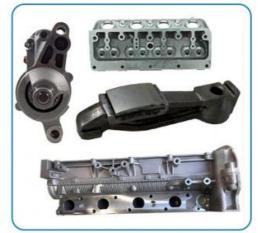

1.6L 8V

#### **Basic Information**

Place of Origin: Chongqing, China

• Model Number: BJG

• Minimum Order Quantity: Negotiable

Price: \$85.00/pieces 5-19 pieces
Packaging Details: Carton box/Pallet /wooden box

• Delivery Time: If we have stock ,we can ship within 3 days ,

the exact delivery time depends on order

quantity

• Payment Terms: L/C, T/T



### **Product Specification**

Product Name: Cylinder Head

• OE NO.: 06A103373B 06A103373

• Engine Model: BJG

• Reference NO.: HL0083, WG1011101

Warranty: 1yearCondition: New

• Application: For JETTA 1.6L



### More Images











## **PRODUCT SPECIFICATIONS**

Product name Cylinder Head

OEM# 06A103373 06A103373B

Engine model BJG

Car Model For JETTA 1.6L

Warranty 12 months

Place of Origin China

## THE MAIN PRODUCTS













### **COMPANY PROFILE**

Ximeng parts is a professional auto supplier with more than 19 years's experience, we specialized in engine parts for all kinds of cars, and also supply transmission parts, suspension parts and body parts.

We fous on high quality , provide excellet service , devote to be the reliable partner and supplier of our clients .



## **PRODUCT LINES**

Engine parts: Long block, cylinder head, camshaft crankshaft, oil pump,

water pump, starter, alternator, conrod, rocker arm.

Suspension parts: shock absorber, control arm, engine mount, bearing, etc.

Transmission parts: gear box, gear, shaft, etc.

Steering systems: Steering rack, steering pump, wheel hub, drive shaft

Body parts: hand door, lamp, mirror. Door lock,etc.



## **PACKAGING TO SHOW**





### **CER