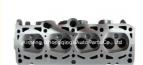

# BJG Engine Cylinder Head 06A103373B 06A103373 For VW Jetta 1.6L 8V

### **Product Specification**

Product Name: Cylinder Head

• OE NO.: 06A103373B 06A103373

• Engine Model: BJG

• Reference NO.: HL0083, WG1011101

Warranty: 1yearCondition: New

• Application: For JETTA 1.6L

## **PRODUCT SPECIFICATIONS**

Product name Cylinder Head

OEM# 06A103373 06A103373B

Engine model BJG

Car Model For JETTA 1.6L

Warranty 12 months

Place of Origin China