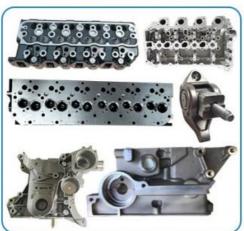

ta 1.6L 8V

#### **Basic Information**

Place of Origin: Chongqing, China

• Model Number: BJG

• Minimum Order Quantity: Negotiable

Price: \$85.00/pieces 5-19 pieces
Packaging Details: Carton box/Pallet /wooden box

• Delivery Time: If we have stock ,we can ship within 3 days ,

the exact delivery time depends on order

quantity

• Payment Terms: L/C, T/T



### **Product Specification**

Product Name: Cylinder Head

• OE NO.: 06A103373B 06A103373

• Engine Model: BJG

• Reference NO.: HL0083, WG1011101

Warranty: 1yearCondition: New

• Application: For JETTA 1.6L



### More Images











## **PRODUCT SPECIFICATIONS**

Product name Cylinder Head

OEM# 06A103373 06A103373B

Engine model BJG

Car Model For JETTA 1.6L

Warranty 12 months

Place of Origin China

## THE MAIN PRODUCTS













### **COMPANY PROFILE**

Ximeng parts is a professional auto supplier with more than 19 years's experience, we specialized in engine parts for all kinds of cars, and also supply transmission parts, suspension parts and body parts.

We fous on high quality , provide excellet service , devote to be the reliable partner and supplier of our clients .



## **PRODUCT LINES**

Engine parts: Long block, cylinder head, camshaft crankshaft, oil pump,

water pump, starter, alternator, conrod, rocker arm.

Suspension parts: shock absorber, control arm, engine mount, bearing, etc.

Transmission parts: gear box, gear, shaft, etc.

Steering systems: Steering rack, steering pump, wheel hub, drive shaft

Body parts: hand door, lamp, mirror. Door lock,etc.



## **PACKAGING TO SHOW**





### **C