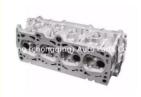

# BJG Engine Cylinder Head 06A103373B 06A103373 For VW Jetta 1.6L 8V

### **Product Specification**

Product Name: Cylinder Head

• OE NO.: 06A103373B 06A103373

• Engine Model: BJG

• Reference NO.: HL0083, WG1011101

Warranty: 1yearCondition: New

• Application: For JETTA 1.6L

## **PRODUCT SPECIFICATIONS**

Product name Cylinder Head

OEM# 06A103373 06A103373B

Engine model BJG

Car Model For JETTA 1.6L

Warranty 12 months

Place of Origin China