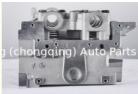

### D4CB-VGT Cylinder Head 22100-4A210 22100-4A250 908752 AMC908752 AMC 908752 for HYUNDAI

gqing) Auto Parts Cg (ch

#### **Product Specification**

- Product Name:
- OEM NO:
- Engine Model:
- Application:
- Reference NO.:
- Size:
- Warranty:
- Condition:

- CYLINDER HEAD AMC908752
- D4CB-VGT
  - For HYUNDA 16V 2.5 TCI
  - HL0113
  - As Stardard
  - 1 Year
  - New

# **PRODUCT SPECIFICATIONS**

22100-4A250

| Product name    | Cylinder head                     |
|-----------------|-----------------------------------|
| OEM#            | AMC908752 22100-4A210 22100-4A250 |
| Engine model    | D4CB-VGT                          |
| Application     | For HYUNDAI D4CB-VGT 16V 2.5 TCI  |
| Packing method  | As per customer's requirements    |
| Place of Origin | China                             |
| Warranty        | 12 months                         |