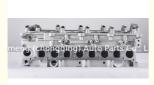

### D4CB-VGT Cylinder Head 22100-4A210 22100-4A250 908752 AMC908752 AMC 908752 for HYUNDAI

gqing) Auto Parts Cg (ch

#### **Product Specification**

- Product Name:
- OEM NO:
- Engine Model:
- Application:
- Reference NO.:
- Size:
- Warranty:
- Condition:

- CYLINDER HEAD AMC908752
- D4CB-VGT
  - For HYUNDA 16V 2.5 TCI
  - HL0113
  - As Stardard
  - 1 Year
  - New

# **PRODUCT SPECIFICATIONS**

22100-4A250

| Product name    | Cylinder head                     |
|-----------------|-----------------------------------|
| OEM#            | AMC908752 22100-4A210 22100-4A250 |
| Engine model    | D4CB-VGT                          |
| Application     | For HYUNDAI D4CB-VGT 16V 2.5 TCI  |
| Packing method  | As per customer's requirements    |
| Place of Origin | China                             |
| Warranty        | 12 months                         |