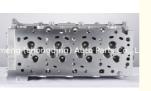

### D4CB-VGT Cylinder Head 22100-4A210 22100-4A250 908752 AMC908752 AMC 908752 for HYUNDAI

gqing) Auto Parts Cg (ch

#### **Product Specification**

- Product Name:
- OEM NO:
- Engine Model:
- Application:
- Reference NO.:
- Size:
- Warranty:
- Condition:

- CYLINDER HEAD AMC908752
- D4CB-VGT
  - For HYUNDA 16V 2.5 TCI
  - HL0113
  - As Stardard
  - 1 Year
  - New

# **PRODUCT SPECIFICATIONS**

22100-4A250

| Product name    | Cylinder head                     |
|-----------------|-----------------------------------|
| OEM#            | AMC908752 22100-4A210 22100-4A250 |
| Engine model    | D4CB-VGT                          |
| Application     | For HYUNDAI D4CB-VGT 16V 2.5 TCI  |
| Packing method  | As per customer's requirements    |
| Place of Origin | China                             |
| Warranty        | 12 months                         |