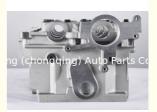

### D4CB-VGT Cylinder Head 22100-4A210 22100-4A250 908752 AMC908752 AMC 908752 for HYUNDAI

gqing) Auto Parts Cg (ch

#### **Product Specification**

- Product Name:
- OEM NO:
- Engine Model:
- Application:
- Reference NO.:
- Size:
- Warranty:
- Condition:

- CYLINDER HEAD AMC908752
- D4CB-VGT
  - For HYUNDA 16V 2.5 TCI
  - HL0113
  - As Stardard
  - 1 Year
  - New

# **PRODUCT SPECIFICATIONS**

22100-4A250

| Product name    | Cylinder head                     |
|-----------------|-----------------------------------|
| OEM#            | AMC908752 22100-4A210 22100-4A250 |
| Engine model    | D4CB-VGT                          |
| Application     | For HYUNDAI D4CB-VGT 16V 2.5 TCI  |
| Packing method  | As per customer's requirements    |
| Place of Origin | China                             |
| Warranty        | 12 months                         |