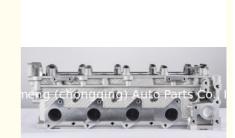

### D4CB-VGT Cylinder Head 22100-4A210 22100-4A250 908752 AMC908752 AMC 908752 for HYUNDAI

gqing) Auto Parts Cg (ch

#### **Product Specification**

- Product Name:
- OEM NO:
- Engine Model:
- Application:
- Reference NO.:
- Size:
- Warranty:
- Condition:

- CYLINDER HEAD AMC908752
- D4CB-VGT
  - For HYUNDA 16V 2.5 TCI
  - HL0113
  - As Stardard
  - 1 Year
  - New

# **PRODUCT SPECIFICATIONS**

22100-4A250

| Product name    | Cylinder head                     |
|-----------------|-----------------------------------|
| OEM#            | AMC908752 22100-4A210 22100-4A250 |
| Engine model    | D4CB-VGT                          |
| Application     | For HYUNDAI D4CB-VGT 16V 2.5 TCI  |
| Packing method  | As per customer's requirements    |
| Place of Origin | China                             |
| Warranty        | 12 months                         |