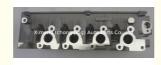

#### **Product Specification**

- Product Name:
- OE NO.:
- Engine Model:
- Reference NO.:
- Size:
- Warranty:
- Condition:
- Application:
- OEM NO:

| CYLINDER HEAD           |
|-------------------------|
| 22100-02700 22100-02710 |
| G4HC                    |
| HL0113                  |
| As Stardard             |
| 1 Year                  |
| New                     |
| For HYUNDAI 1.0 12V     |
| 2210002700 2210002710   |

## **PRODUCT SPECIFICATIONS**

| Product name    | Cylinder head                  |
|-----------------|--------------------------------|
| OEM#            | 22100-02700 22100-02710        |
| Engine model    | G4HC                           |
| Application     | For HYUNDAI 1.0                |
| Packing method  | As per customer's requirements |
| Place of Origin | China                          |
| Warranty        | 12 months                      |