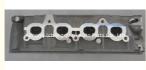

#### **Product Specification**

- Product Name:
- OE NO.:
- Engine Model:
- Reference NO.:
- Size:
- Warranty:
- Condition:
- Application:
- OEM NO:

| CYLINDER HEAD           |
|-------------------------|
| 22100-02700 22100-02710 |
| G4HC                    |
| HL0113                  |
| As Stardard             |
| 1 Year                  |
| New                     |
| For HYUNDAI 1.0 12V     |
| 2210002700 2210002710   |

## **PRODUCT SPECIFICATIONS**

| Product name    | Cylinder head                  |
|-----------------|--------------------------------|
| OEM#            | 22100-02700 22100-02710        |
| Engine model    | G4HC                           |
| Application     | For HYUNDAI 1.0                |
| Packing method  | As per customer's requirements |
| Place of Origin | China                          |
| Warranty        | 12 months                      |