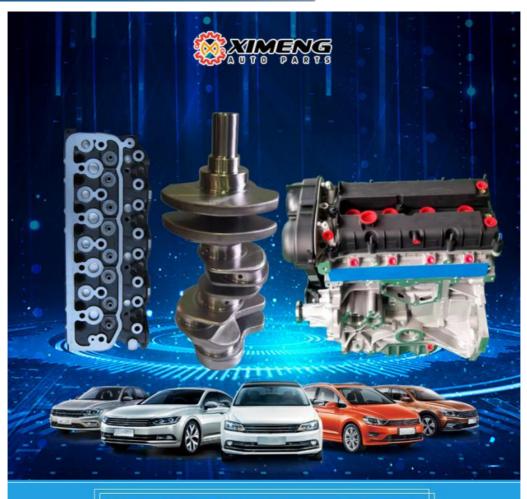

#### **Product Specification**

- Product Name:
- OE NO.:
- Engine Model:
- Reference NO.:
- Size:
- Warranty:
- Condition:
- Application:
- OEM NO:

| CYLINDER HEAD           |
|-------------------------|
| 22100-02700 22100-02710 |
| G4HC                    |
| HL0113                  |
| As Stardard             |
| 1 Year                  |
| New                     |
| For HYUNDAI 1.0 12V     |
| 2210002700 2210002710   |

## **PRODUCT SPECIFICATIONS**

| Product name    | Cylinder head                  |
|-----------------|--------------------------------|
| OEM#            | 22100-02700 22100-02710        |
| Engine model    | G4HC                           |
| Application     | For HYUNDAI 1.0                |
| Packing method  | As per customer's requirements |
| Place of Origin | China                          |
| Warranty        | 12 months                      |

## **PRODUCT LINES**

Engine parts : Long block , cylinder head , camshaft crankshaft , oil pump ,

water pump , starter , alternator , conrod , rocker arm .

Suspension parts: shock absorber , control arm , engine mount ,bearing,etc.