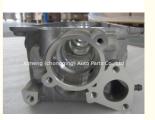

#### **Product Specification**

- Product Name:
- OE NO.:
- Engine Model:
- Reference NO.:
- Size:
- Warranty:
- Condition:
- Application:
- OEM NO:

| CYLINDER HEAD           |
|-------------------------|
| 22100-02700 22100-02710 |
| G4HC                    |
| HL0113                  |
| As Stardard             |
| 1 Year                  |
| New                     |
| For HYUNDAI 1.0 12V     |
| 2210002700 2210002710   |

## **PRODUCT SPECIFICATIONS**

| Product name    | Cylinder head                  |
|-----------------|--------------------------------|
| OEM#            | 22100-02700 22100-02710        |
| Engine model    | G4HC                           |
| Application     | For HYUNDAI 1.0                |
| Packing method  | As per customer's requirements |
| Place of Origin | China                          |
| Warranty        | 12 months                      |