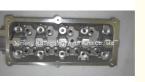

#### **Product Specification**

- Product Name:
- OE NO.:
- Engine Model:
- Reference NO.:
- Size:
- Warranty:
- Condition:
- Application:
- OEM NO:

| CYLINDER HEAD           |
|-------------------------|
| 22100-02700 22100-02710 |
| G4HC                    |
| HL0113                  |
| As Stardard             |
| 1 Year                  |
| New                     |
| For HYUNDAI 1.0 12V     |
| 2210002700 2210002710   |

## **PRODUCT SPECIFICATIONS**

| Product name    | Cylinder head                  |
|-----------------|--------------------------------|
| OEM#            | 22100-02700 22100-02710        |
| Engine model    | G4HC                           |
| Application     | For HYUNDAI 1.0                |
| Packing method  | As per customer's requirements |
| Place of Origin | China                          |
| Warranty        | 12 months                      |