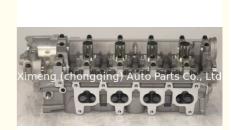

### G4ED Cylinder Head 22100-26850 22100-26890 2210026850 for Hyundai Accent 1.6L

#### **Product Specification**

- Product Name:
- OE NO.:
- Engine Model:
- Reference NO.:
- Size:
- Warranty:
- Condition:
- Application:
- OEM NO:

| CYLINDER HEAD           |
|-------------------------|
| 22100-26850 22100-26890 |
| G4ED                    |
| HL0113                  |
| As Stardard             |
| 1 Year                  |
| New                     |
|                         |

For HYUNDAI G4ED ACCENT 1.6 22100-26850 22100-26890

# PRODUCT SPECIFICATIONS

| Product name    | Cylinder head                  |
|-----------------|--------------------------------|
| OEM#            | 22100-26850 22100-26890        |
| Engine model    | G4ED                           |
| Application     | For HYUNDAI G4ED ACCENT 1.6    |
| Packing method  | As per customer's requirements |
| Place of Origin | China                          |
| Warranty        | 12 months                      |