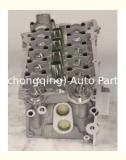

### G4ED Cylinder Head 22100-26850 22100-26890 2210026850 for Hyundai Accent 1.6L

#### **Product Specification**

- Product Name:
- OE NO.:
- Engine Model:
- Reference NO.:
- Size:
- Warranty:
- Condition:
- Application:
- OEM NO:

| CYLINDER HEAD           |
|-------------------------|
| 22100-26850 22100-26890 |
| G4ED                    |
| HL0113                  |
| As Stardard             |
| 1 Year                  |
| New                     |
|                         |

For HYUNDAI G4ED ACCENT 1.6 22100-26850 22100-26890

# PRODUCT SPECIFICATIONS

| Product name    | Cylinder head                  |
|-----------------|--------------------------------|
| OEM#            | 22100-26850 22100-26890        |
| Engine model    | G4ED                           |
| Application     | For HYUNDAI G4ED ACCENT 1.6    |
| Packing method  | As per customer's requirements |
| Place of Origin | China                          |
| Warranty        | 12 months                      |