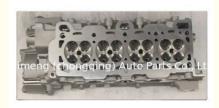

### G4ED Cylinder Head 22100-26850 22100-26890 2210026850 for Hyundai Accent 1.6L

#### **Product Specification**

- Product Name:
- OE NO.:
- Engine Model:
- Reference NO.:
- Size:
- Warranty:
- Condition:
- Application:
- OEM NO:

| CYLINDER HEAD           |
|-------------------------|
| 22100-26850 22100-26890 |
| G4ED                    |
| HL0113                  |
| As Stardard             |
| 1 Year                  |
| New                     |
|                         |

For HYUNDAI G4ED ACCENT 1.6 22100-26850 22100-26890

# PRODUCT SPECIFICATIONS

| Product name    | Cylinder head                  |
|-----------------|--------------------------------|
| OEM#            | 22100-26850 22100-26890        |
| Engine model    | G4ED                           |
| Application     | For HYUNDAI G4ED ACCENT 1.6    |
| Packing method  | As per customer's requirements |
| Place of Origin | China                          |
| Warranty        | 12 months                      |