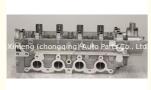

### G4ED Cylinder Head 22100-26850 22100-26890 2210026850 for Hyundai Accent 1.6L

#### **Product Specification**

- Product Name:
- OE NO.:
- Engine Model:
- Reference NO.:
- Size:
- Warranty:
- Condition:
- Application:
- OEM NO:

| CYLINDER HEAD           |
|-------------------------|
| 22100-26850 22100-26890 |
| G4ED                    |
| HL0113                  |
| As Stardard             |
| 1 Year                  |
| New                     |
|                         |

For HYUNDAI G4ED ACCENT 1.6 22100-26850 22100-26890

# PRODUCT SPECIFICATIONS

| Product name    | Cylinder head                  |
|-----------------|--------------------------------|
| OEM#            | 22100-26850 22100-26890        |
| Engine model    | G4ED                           |
| Application     | For HYUNDAI G4ED ACCENT 1.6    |
| Packing method  | As per customer's requirements |
| Place of Origin | China                          |
| Warranty        | 12 months                      |