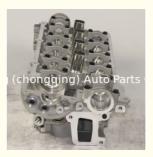

### G4ED Cylinder Head 22100-26850 22100-26890 2210026850 for Hyundai Accent 1.6L

#### **Product Specification**

- Product Name:
- OE NO.:
- Engine Model:
- Reference NO.:
- Size:
- Warranty:
- Condition:
- Application:
- OEM NO:

| CYLINDER HEAD           |
|-------------------------|
| 22100-26850 22100-26890 |
| G4ED                    |
| HL0113                  |
| As Stardard             |
| 1 Year                  |
| New                     |
|                         |

For HYUNDAI G4ED ACCENT 1.6 22100-26850 22100-26890

# PRODUCT SPECIFICATIONS

| Product name    | Cylinder head                  |
|-----------------|--------------------------------|
| OEM#            | 22100-26850 22100-26890        |
| Engine model    | G4ED                           |
| Application     | For HYUNDAI G4ED ACCENT 1.6    |
| Packing method  | As per customer's requirements |
| Place of Origin | China                          |
| Warranty        | 12 months                      |