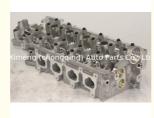

### G4ED Cylinder Head 22100-26850 22100-26890 2210026850 for Hyundai Accent 1.6L

#### **Product Specification**

- Product Name:
- OE NO.:
- Engine Model:
- Reference NO.:
- Size:
- Warranty:
- Condition:
- Application:
- OEM NO:

| CYLINDER HEAD           |
|-------------------------|
| 22100-26850 22100-26890 |
| G4ED                    |
| HL0113                  |
| As Stardard             |
| 1 Year                  |
| New                     |
|                         |

For HYUNDAI G4ED ACCENT 1.6 22100-26850 22100-26890

# PRODUCT SPECIFICATIONS

| Product name    | Cylinder head                  |
|-----------------|--------------------------------|
| OEM#            | 22100-26850 22100-26890        |
| Engine model    | G4ED                           |
| Application     | For HYUNDAI G4ED ACCENT 1.6    |
| Packing method  | As per customer's requirements |
| Place of Origin | China                          |
| Warranty        | 12 months                      |