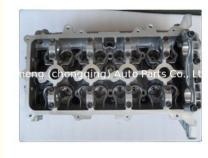

#### G4FA G4FC Engine Cylinder Head 22100-2B001 24103522 22100-2B000 22100-2B002 for HYUNDAI 1.6L

the exact delivery time depends on order

#### **Product Specification**

- Product Name:
- OE NO.:
- Reference NO .:
- Size:
- Warranty:
- Condition:
- Application:
- Engine Model:
- OEM NO:

| CYLINDER HEAD        |  |  |
|----------------------|--|--|
| 22100-2B001 24103522 |  |  |
| HL0113               |  |  |
| As Stardard          |  |  |
| 1 Year               |  |  |
| New                  |  |  |
| For HYUNDA           |  |  |
| G4FC G4FC-2 G4FC-3   |  |  |
|                      |  |  |