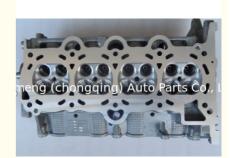

#### G4FA G4FC Engine Cylinder Head 22100-2B001 24103522 22100-2B000 22100-2B002 for HYUNDAI 1.6L

the exact delivery time depends on order

#### **Product Specification**

- Product Name:
- OE NO.:
- Reference NO .:
- Size:
- Warranty:
- Condition:
- Application:
- Engine Model:
- OEM NO:

| CYLINDER HEAD        |  |  |
|----------------------|--|--|
| 22100-2B001 24103522 |  |  |
| HL0113               |  |  |
| As Stardard          |  |  |
| 1 Year               |  |  |
| New                  |  |  |
| For HYUNDA           |  |  |
| G4FC G4FC-2 G4FC-3   |  |  |
|                      |  |  |