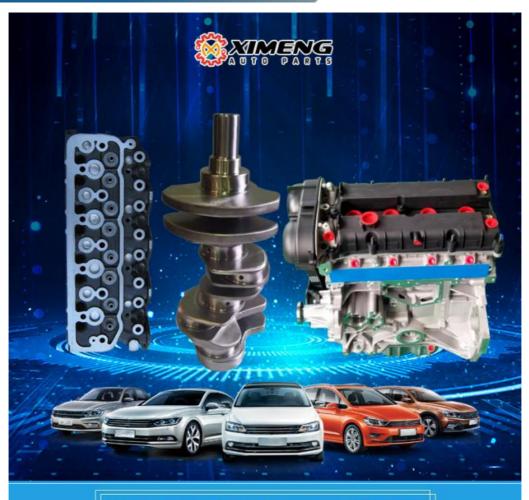

#### G4FA G4FC Engine Cylinder Head 22100-2B001 24103522 22100-2B000 22100-2B002 for HYUNDAI 1.6L

the exact delivery time depends on order

#### **Product Specification**

- Product Name:
- OE NO.:
- Reference NO .:
- Size:
- Warranty:
- Condition:
- Application:
- Engine Model:
- OEM NO:

| CYLINDER HEAD        |  |  |
|----------------------|--|--|
| 22100-2B001 24103522 |  |  |
| HL0113               |  |  |
| As Stardard          |  |  |
| 1 Year               |  |  |
| New                  |  |  |
| For HYUNDA           |  |  |
| G4FC G4FC-2 G4FC-3   |  |  |
|                      |  |  |

## **PRODUCT SPECIFICATIONS**

| Product name    | Cylinder head                  |
|-----------------|--------------------------------|
| OEM#            | 22100-2B001 24103522           |
| Engine model    | G4FC                           |
| Application     | For HYUNDA                     |
| Packing method  | As per customer's requirements |
| Displacement    | 1.6L                           |
| Place of Origin | China                          |
|                 | China                          |
| Warranty        | 12 months                      |