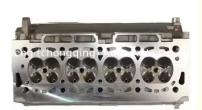

# ADK87701C Peugeot 750 Cylinder Head For Peugeot ELX 1.8L

### More Images

Peugeot 750 cylinder head for Peugeot ELX 1.8L

## PRODUCT SPECIFICATIONS

Product name Cylinder head

OEM# For 750 ELX engine

Application for Peugeot 750 ELX engine

Packing method As per customer's requirements

Place of Origin China

Warranty 12 months