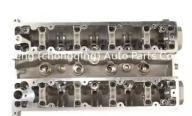

# ADK87701C Peugeot 750 Cylinder Head For Peugeot ELX 1.8L

### More Images

Peugeot 750 cylinder head for Peugeot ELX 1.8L

## PRODUCT SPECIFICATIONS

Product name Cylinder head

OEM# For 750 ELX engine

Application for Peugeot 750 ELX engine

Packing method As per customer's requirements

Place of Origin China

Warranty 12 months