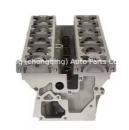

# ADK87701C Peugeot 750 Cylinder Head For Peugeot ELX 1.8L

### More Images

Peugeot 750 cylinder head for Peugeot ELX 1.8L

## PRODUCT SPECIFICATIONS

Product name Cylinder head

OEM# For 750 ELX engine

Application for Peugeot 750 ELX engine

Packing method As per customer's requirements

Place of Origin China

Warranty 12 months