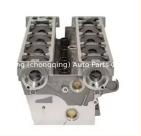

# ADK87701C Peugeot 750 Cylinder Head For Peugeot ELX 1.8L

### More Images

Peugeot 750 cylinder head for Peugeot ELX 1.8L

## PRODUCT SPECIFICATIONS

Product name Cylinder head

OEM# For 750 ELX engine

Application for Peugeot 750 ELX engine

Packing method As per customer's requirements

Place of Origin China

Warranty 12 months