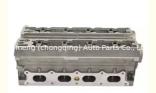

# ADK87701C Peugeot 750 Cylinder Head For Peugeot ELX 1.8L

### More Images

Peugeot 750 cylinder head for Peugeot ELX 1.8L

## PRODUCT SPECIFICATIONS

Product name Cylinder head

OEM# For 750 ELX engine

Application for Peugeot 750 ELX engine

Packing method As per customer's requirements

Place of Origin China

Warranty 12 months