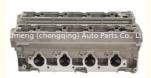

# ADK87701C Peugeot 750 Cylinder Head For Peugeot ELX 1.8L

### More Images

Peugeot 750 cylinder head for Peugeot ELX 1.8L

## PRODUCT SPECIFICATIONS

Product name Cylinder head

OEM# For 750 ELX engine

Application for Peugeot 750 ELX engine

Packing method As per customer's requirements

Place of Origin China

Warranty 12 months