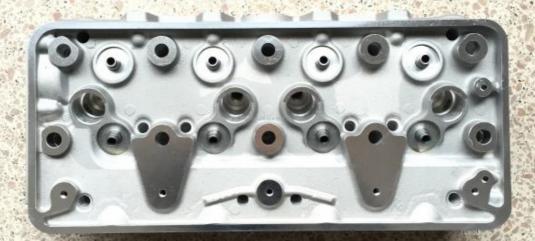

# XN1 XN1P LA10 Engine Cylinder Head 02.00.C3 910057 for PEUGEOT 504 505 LA10 2.0L

### **Product Specification**

Product Name: Cylinder Head

• OE NO.: 02.00.C3 910057 AMC910057

Engine Code: XN1 XN1P LA10
Application: For PEUGEOT
Model: 504,505
Displacement: 2.0L

Reference NO.: ADK87701C, JSZ001, SZ001, XX-SZ001

## **PRODUCT SPECIFICATIONS**

Product name Cylinder head

OEM# 02.00.C3 910057

Engine model XN1 XN1P LA10

Application FOR PEUGEOT 504 505 LA10 2.0L

Place of Origin China

Warranty 12 months