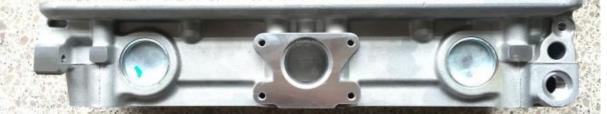

antity: Negotiable

Price: \$125.00/pieces 1-19 pieces
 Packaging Details: Carton box/Pallet /wooden box

Delivery Time:
 If we have stock ,we can ship within 3 days ,

the exact delivery time depends on order

quantity

• Payment Terms: L/C, T/T



### **Product Specification**

Product Name: Cylinder Head

• OE NO.: 02.00.C3 910057 AMC910057

Engine Code: XN1 XN1P LA10
Application: For PEUGEOT
Model: 504,505
Displacement: 2.0L

Reference NO.: ADK87701C, JSZ001, SZ001, XX-SZ001

Size: As StardardWarranty: 1 YearCondition: New

• Replacement OEM: 0200C3 0200.C3 02.00C3



## More Images







## **PRODUCT SPECIFICATIONS**

Product name Cylinder head

OEM# 02.00.C3 910057

Engine model XN1 XN1P LA10

Application FOR PEUGEOT 504 505 LA10 2.0L

Place of Origin China

Warranty 12 months











## THE MAIN PRODUCTS













## **COMPANY PROFILE**

Ximeng parts is a professional auto supplier with more than 19 years's experience, we specialized in engine parts for all kinds of cars, and also supply transmission parts, suspension parts and body parts.

We fous on high quality , provide excellet service , devote to be the reliable partner and supplier of our clients .



## **PRODUCT LINES**

Engine parts: Long block, cylinder head, camshaft crankshaft, oil pump,

water pump, starter, alternator, conrod, rocker arm.

Suspension parts: shock absorber, control arm, engine mount, bearing, etc.

Transmission parts: gear box, gear, shaft, etc.

Steering systems: Steering rack, steering pump, wheel hub, drive shaft

Body parts: hand door, lamp, mirror. Door lock,etc.



## **PAC