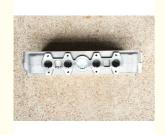

### **Product Specification**

Product Name: Cylinder Head

• OE NO.: 02.00.C3 910057 AMC910057

Engine Code: XN1 XN1P LA10
Application: For PEUGEOT
Model: 504,505
Displacement: 2.0L

Reference NO.: ADK87701C, JSZ001, SZ001, XX-SZ001

## **PRODUCT SPECIFICATIONS**

Product name Cylinder head

OEM# 02.00.C3 910057

Engine model XN1 XN1P LA10

Application FOR PEUGEOT 504 505 LA10 2.0L

Place of Origin China

Warranty 12 months