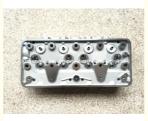

### **Product Specification**

Product Name: Cylinder Head

• OE NO.: 02.00.C3 910057 AMC910057

Engine Code: XN1 XN1P LA10
Application: For PEUGEOT
Model: 504,505
Displacement: 2.0L

Reference NO.: ADK87701C, JSZ001, SZ001, XX-SZ001

## **PRODUCT SPECIFICATIONS**

Product name Cylinder head

OEM# 02.00.C3 910057

Engine model XN1 XN1P LA10

Application FOR PEUGEOT 504 505 LA10 2.0L

Place of Origin China

Warranty 12 months