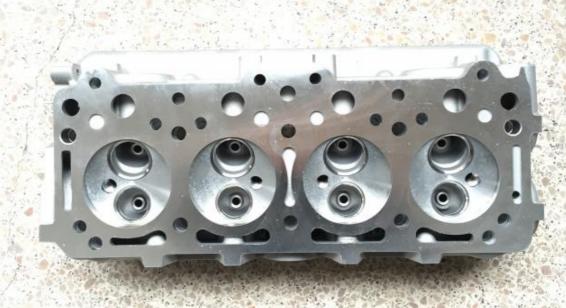

# XN1 XN1P LA10 Engine Cylinder Head 02.00.C3 910057 for PEUGEOT 504 505 LA10 2.0L

### **Product Specification**

Product Name: Cylinder Head

• OE NO.: 02.00.C3 910057 AMC910057

Engine Code: XN1 XN1P LA10
Application: For PEUGEOT
Model: 504,505
Displacement: 2.0L

Reference NO.: ADK87701C, JSZ001, SZ001, XX-SZ001

## **PRODUCT SPECIFICATIONS**

Product name Cylinder head

OEM# 02.00.C3 910057

Engine model XN1 XN1P LA10

Application FOR PEUGEOT 504 505 LA10 2.0L

Place of Origin China

Warranty 12 months