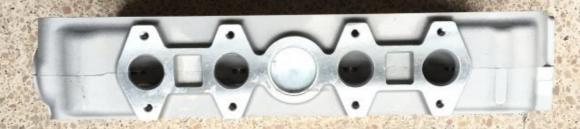

Quantity: Negotiable

Price: \$125.00/pieces 1-19 pieces
 Packaging Details: Carton box/Pallet /wooden box

Delivery Time:
 If we have stock ,we can ship within 3 days ,

the exact delivery time depends on order

quantity

• Payment Terms: L/C, T/T



### **Product Specification**

Product Name: Cylinder Head

• OE NO.: 02.00.C3 910057 AMC910057

Engine Code: XN1 XN1P LA10
Application: For PEUGEOT
Model: 504,505
Displacement: 2.0L

Reference NO.: ADK87701C, JSZ001, SZ001, XX-SZ001

Size: As StardardWarranty: 1 YearCondition: New

• Replacement OEM: 0200C3 0200.C3 02.00C3



## More Images







## **PRODUCT SPECIFICATIONS**

Product name Cylinder head

OEM# 02.00.C3 910057

Engine model XN1 XN1P LA10

Application FOR PEUGEOT 504 505 LA10 2.0L

Place of Origin China

Warranty 12 months











## THE MAIN PRODUCTS













## **COMPANY PROFILE**

Ximeng parts is a professional auto supplier with more than 19 years's experience, we specialized in engine parts for all kinds of cars, and also supply transmission parts, suspension parts and body parts.

We fous on high quality , provide excellet service , devote to be the reliable partner and supplier of our clients .



## **PRODUCT LINES**

Engine parts: Long block, cylinder head, camshaft crankshaft, oil pump,

water pump, starter, alternator, conrod, rocker arm.

Suspension parts: shock absorber, control arm, engine mount, bearing, etc.

Transmission parts: gear box, gear, shaft, etc.

Steering systems: Steering rack, steering pump, wheel hub, drive shaft

Body parts: hand door, lamp, mirror. Door lock,etc.



## **P