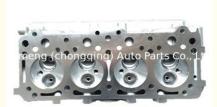

### **Product Specification**

Product Name: Cylinder Head

• OE NO.: 02.00.C3 910057 AMC910057

Engine Code: XN1 XN1P LA10
Application: For PEUGEOT
Model: 504,505
Displacement: 2.0L

Reference NO.: ADK87701C, JSZ001, SZ001, XX-SZ001

## **PRODUCT SPECIFICATIONS**

Product name Cylinder head

OEM# 02.00.C3 910057

Engine model XN1 XN1P LA10

Application FOR PEUGEOT 504 505 LA10 2.0L

Place of Origin China

Warranty 12 months