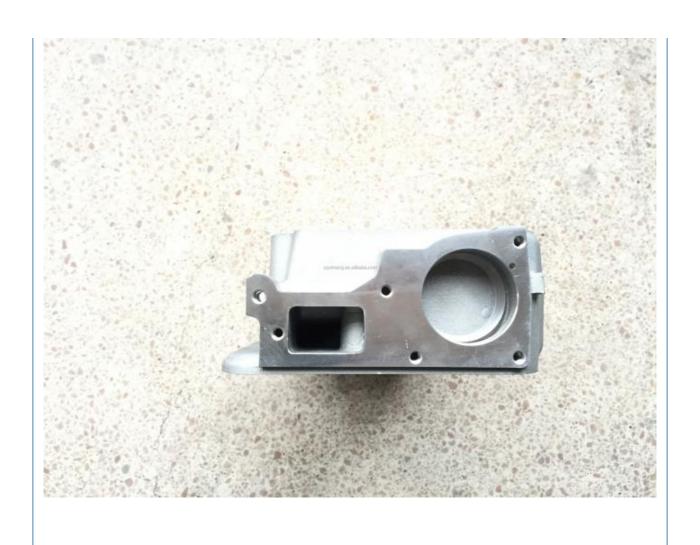

ty: Negotiable

Price: \$125.00/pieces 1-19 pieces
 Packaging Details: Carton box/Pallet /wooden box

Delivery Time:
 If we have stock ,we can ship within 3 days ,

the exact delivery time depends on order

quantity

• Payment Terms: L/C, T/T



### **Product Specification**

Product Name: Cylinder Head

• OE NO.: 02.00.C3 910057 AMC910057

Engine Code: XN1 XN1P LA10
Application: For PEUGEOT
Model: 504,505
Displacement: 2.0L

Reference NO.: ADK87701C, JSZ001, SZ001, XX-SZ001

Size: As StardardWarranty: 1 YearCondition: New

• Replacement OEM: 0200C3 0200.C3 02.00C3



## More Images







## **PRODUCT SPECIFICATIONS**

Product name Cylinder head

OEM# 02.00.C3 910057

Engine model XN1 XN1P LA10

Application FOR PEUGEOT 504 505 LA10 2.0L

Place of Origin China

Warranty 12 months











## THE MAIN PRODUCTS













## **COMPANY PROFILE**

Ximeng parts is a professional auto supplier with more than 19 years's experience, we specialized in engine parts for all kinds of cars, and also supply transmission parts, suspension parts and body parts.

We fous on high quality , provide excellet service , devote to be the reliable partner and supplier of our clients .



## **PRODUCT LINES**

Engine parts: Long block, cylinder head, camshaft crankshaft, oil pump,

water pump, starter, alternator, conrod, rocker arm.

Suspension parts: shock absorber, control arm, engine mount, bearing, etc.

Transmission parts: gear box, gear, shaft, etc.

Steering systems: Steering rack, steering pump, wheel hub, drive shaft

Body parts: hand door, lamp, mirror. Door lock,etc.



## **PACKAGI