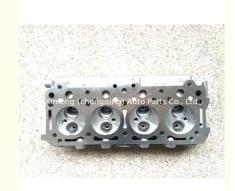

### **Product Specification**

Product Name: Cylinder Head

• OE NO.: 02.00.C3 910057 AMC910057

Engine Code: XN1 XN1P LA10
Application: For PEUGEOT
Model: 504,505
Displacement: 2.0L

Reference NO.: ADK87701C, JSZ001, SZ001, XX-SZ001

## **PRODUCT SPECIFICATIONS**

Product name Cylinder head

OEM# 02.00.C3 910057

Engine model XN1 XN1P LA10

Application FOR PEUGEOT 504 505 LA10 2.0L

Place of Origin China

Warranty 12 months